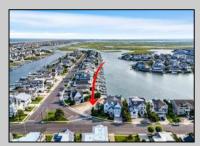

## COMMENTS

Rare opportunity to build your custom dream home on this premium bayfront lot located on the highly desired Blue Fish Harbor. This 10,694 Sq.Ft. lot allows for construction of a 6,000+ Sq.Ft. home. The reverse pie shape lot with 90\' of street frontage presents an opportunity for a truly special design with extraordinary curb appeal. With multiple comparable sales in the area set at over \$11.5M you can build your family estate and be in with over \$1M in instant equity. Plans are in the works with the architect and can be included in the sale.