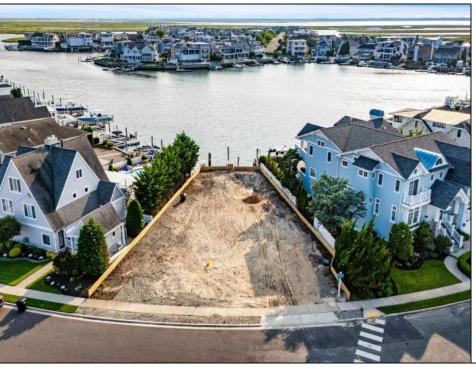

## COMMENTS

Rare opportunity to build your custom dream home on this premium bayfront lot located on the highly desired Blue Fish Harbor. This 10,694 Sq.Ft. lot allows for construction of a 6,000+ Sq.Ft. home. The reverse pie shape lot with 90\' of street frontage presents an opportunity for a truly special design with extraordinary curb appeal. With multiple comparable sales in the area set at over \$11.5M you can build your family estate and be in with over \$1M in instant equity. Plans are in the works with the architect and can be included in the sale.