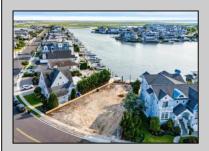

## COMMENTS

Rare opportunity to build your custom dream home on this premium bayfront lot located on the highly desired Blue Fish Harbor. This 10,694 Sq.Ft. lot allows for construction of a 6,000+ Sq.Ft. home. The reverse pie shape lot with 90\' of street frontage presents an opportunity for a truly special design with extraordinary curb appeal. With multiple comparable sales in the area set at over \$11.5M you can build your family estate and be in with over \$1M in instant equity. Plans are in the works with the architect and can be included in the sale.