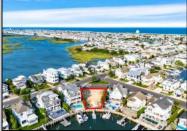

## COMMENTS

Rare opportunity to build your custom dream home on this premium bayfront lot located on the highly desired Blue Fish Harbor. This 10,694 Sq.Ft. lot allows for construction of a 6,000+ Sq.Ft. home. The reverse pie shape lot with 90\' of street frontage presents an opportunity for a truly special design with extraordinary curb appeal. With multiple comparable sales in the area set at over \$11.5M you can build your family estate and be in with over \$1M in instant equity. Plans are in the works with the architect and can be included in the sale.