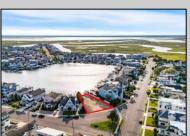

## COMMENTS

Rare opportunity to build your custom dream home on this premium bayfront lot located on the highly desired Blue Fish Harbor. This 10,694 Sq.Ft. lot allows for construction of a 6,000+ Sq.Ft. home. The reverse pie shape lot with 90\' of street frontage presents an opportunity for a truly special design with extraordinary curb appeal. With multiple comparable sales in the area set at over \$11.5M you can build your family estate and be in with over \$1M in instant equity. Plans are in the works with the architect and can be included in the sale.