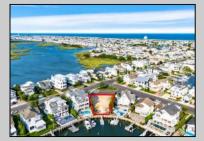

## COMMENTS

Rare opportunity to build your custom dream home on this premium bayfront lot located on the highly desired Blue Fish Harbor. This 10,694 Sq.Ft. lot allows for construction of a 6,000+ Sq.Ft. home. The reverse pie shape lot with 90\' of street frontage presents an opportunity for a truly special design with extraordinary curb appeal. With multiple comparable sales in the area set at over \$11.5M you can build your family estate and be in with over \$1M in instant equity. Plans are in the works with the architect and can be included in the sale.