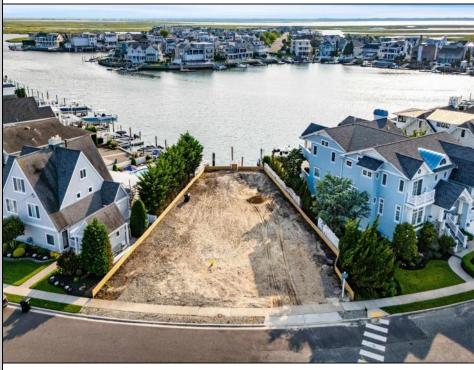

## COMMENTS

Rare opportunity to build your custom dream home on this premium bayfront lot located on the highly desired Blue Fish Harbor. This 10,694 Sq.Ft. lot allows for construction of a 6,000+ Sq.Ft. home. The reverse pie shape lot with 90\' of street frontage presents an opportunity for a truly special design with extraordinary curb appeal. With multiple comparable sales in the area set at over \$11.5M you can build your family estate and be in with over \$1M in instant equity. Plans are in the works with the architect and can be included in the sale.