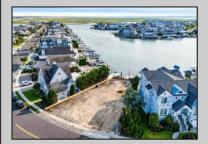

## COMMENTS

Rare opportunity to build your custom dream home on this premium bayfront lot located on the highly desired Blue Fish Harbor. This 10,694 Sq.Ft. lot allows for construction of a 6,000+ Sq.Ft. home. The reverse pie shape lot with 90\' of street frontage presents an opportunity for a truly special design with extraordinary curb appeal. With multiple comparable sales in the area set at over \$11.5M you can build your family estate and be in with over \$1M in instant equity. Plans are in the works with the architect and can be included in the sale.