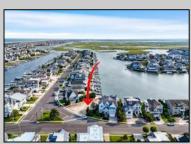

## COMMENTS

Rare opportunity to build your custom dream home on this premium bayfront lot located on the highly desired Blue Fish Harbor. This 10,694 Sq.Ft. lot allows for construction of a 6,000+ Sq.Ft. home. The reverse pie shape lot with 90\' of street frontage presents an opportunity for a truly special design with extraordinary curb appeal. With multiple comparable sales in the area set at over \$11.5M you can build your family estate and be in with over \$1M in instant equity. Plans are in the works with the architect and can be included in the sale.