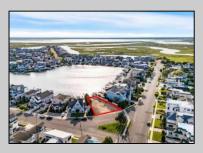

## COMMENTS

Rare opportunity to build your custom dream home on this premium bayfront lot located on the highly desired Blue Fish Harbor. This 10,694 Sq.Ft. lot allows for construction of a 6,000+ Sq.Ft. home. The reverse pie shape lot with 90\' of street frontage presents an opportunity for a truly special design with extraordinary curb appeal. With multiple comparable sales in the area set at over \$11.5M you can build your family estate and be in with over \$1M in instant equity. Plans are in the works with the architect and can be included in the sale.