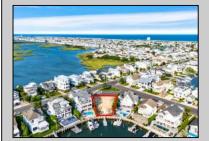

## COMMENTS

Rare opportunity to build your custom dream home on this premium bayfront lot located on the highly desired Blue Fish Harbor. This 10,694 SqFt lot allows for construction of a 6,000+ SqFt home. The reverse pie shape lot with 90\' of street frontage presents an opportunity for a truly special design with extraordinary curb appeal. With multiple comparable sales in the area set at over \$11.5M you can build your family estate and be in with over \$1M in instant equity. Plans are in the works with the architect and can be included in the sale. Reach out to the listing agent for examples of what can be built on this special parcel.