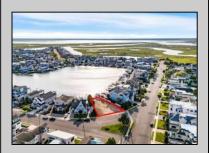

## COMMENTS

Rare opportunity to build your custom dream home on this premium bayfront lot located on the highly desired Blue Fish Harbor. This 10,694 SqFt lot allows for construction of a 6,000+ SqFt home. The reverse pie shape lot with 90\' of street frontage presents an opportunity for a truly special design with extraordinary curb appeal. With multiple comparable sales in the area set at over \$11.5M you can build your family estate and be in with over \$1M in instant equity. Plans are in the works with the architect and can be included in the sale. Reach out to the listing agent for examples of what can be built on this special parcel.