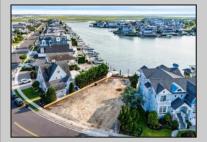

## COMMENTS

Rare opportunity to build your custom dream home on this premium bayfront lot located on the highly desired Blue Fish Harbor. This 10,694 SqFt lot allows for construction of a 6,000+ SqFt home. The reverse pie shape lot with 90\' of street frontage presents an opportunity for a truly special design with extraordinary curb appeal. With multiple comparable sales in the area set at over \$11.5M you can build your family estate and be in with over \$1M in instant equity. Plans are in the works with the architect and can be included in the sale. Reach out to the listing agent for examples of what can be built on this special parcel.