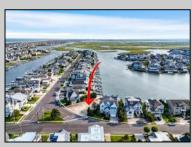

## COMMENTS

Rare opportunity to build your custom dream home on this premium bayfront lot located on the highly desired Blue Fish Harbor. This 10,694 SqFt lot allows for construction of a 6,000+ SqFt home. The reverse pie shape lot with 90\' of street frontage presents an opportunity for a truly special design with extraordinary curb appeal. With multiple comparable sales in the area set at over \$11.5M you can build your family estate and be in with over \$1M in instant equity. Plans are in the works with the architect and can be included in the sale. Reach out to the listing agent for examples of what can be built on this special parcel.