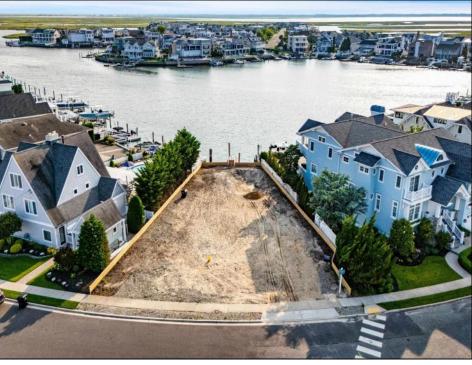

## COMMENTS

Rare opportunity to build your custom dream home on this premium bayfront lot located on the highly desired Blue Fish Harbor. This 10,694 SqFt lot allows for construction of a 6,000+ SqFt home. The reverse pie shape lot with 90\' of street frontage presents an opportunity for a truly special design with extraordinary curb appeal. With multiple comparable sales in the area set at over \$11.5M you can build your family estate and be in with over \$1M in instant equity. Plans are in the works with the architect and can be included in the sale. Reach out to the listing agent for examples of what can be built on this special parcel.