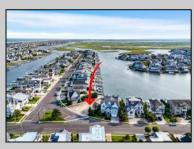

## COMMENTS

Rare opportunity to build your custom dream home on this premium bayfront lot located on the highly desired Blue Fish Harbor. This 10,694 SqFt lot allows for construction of a 6,000+ SqFt home. The reverse pie shape lot with 90\' of street frontage presents an opportunity for a truly special design with extraordinary curb appeal. With multiple comparable sales in the area set at over \$11.5M you can build your family estate and be in with over \$1M in instant equity. Plans are in the works with the architect and can be included in the sale. Reach out to the listing agent for examples of what can be built on this special parcel.