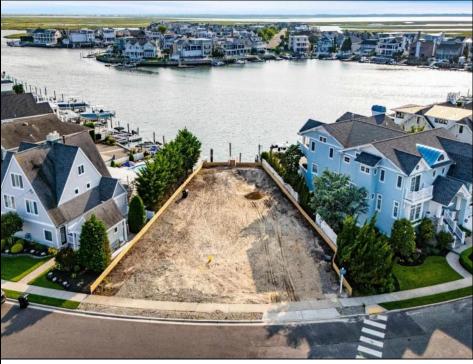

## COMMENTS

Rare opportunity to build your custom dream home on this premium bayfront lot located on the highly desired Blue Fish Harbor. This 10,694 SqFt lot allows for construction of a 6,000+ SqFt home. The reverse pie shape lot with 90\' of street frontage presents an opportunity for a truly special design with extraordinary curb appeal. With multiple comparable sales in the area set at over \$11.5M you can build your family estate and be in with over \$1M in instant equity. Plans are in the works with the architect and can be included in the sale. Reach out to the listing agent for examples of what can be built on this special parcel.