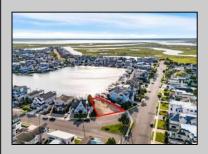

## COMMENTS

Rare opportunity to build your custom dream home on this premium bayfront lot located on the highly desired Blue Fish Harbor. This 10,694 SqFt lot allows for construction of a 6,000+ SqFt home. The reverse pie shape lot with 90\' of street frontage presents an opportunity for a truly special design with extraordinary curb appeal. With multiple comparable sales in the area set at over \$11.5M you can build your family estate and be in with over \$1M in instant equity. Plans are in the works with the architect and can be included in the sale. Reach out to the listing agent for examples of what can be built on this special parcel.