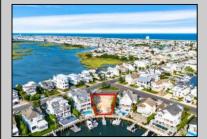

## COMMENTS

Rare opportunity to build your custom dream home on this premium bayfront lot located on the highly desired Blue Fish Harbor. This 10,694 SqFt lot allows for construction of a 6,000+ SqFt home. The reverse pie shape lot with 90\' of street frontage presents an opportunity for a truly special design with extraordinary curb appeal. With multiple comparable sales in the area set at over \$11.5M you can build your family estate and be in with over \$1M in instant equity. Plans are in the works with the architect and can be included in the sale. Reach out to the listing agent for examples of what can be built on this special parcel.