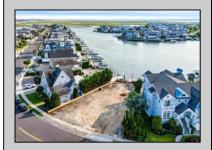

## **COMMENTS**

Rare opportunity to build your custom dream home on this premium bayfront lot located on the highly desired Blue Fish Harbor. This 10,694 SqFt lot allows for construction of a 6,000+ SqFt home. The reverse pie shape lot with 90\' of street frontage presents an opportunity for a truly special design with extraordinary curb appeal. With multiple comparable sales in the area set at over \$11.5M you can build your family estate and be in with over \$1M in instant equity. Plans are in the works with the architect and can be included in the sale. Reach out to the listing agent for examples of what can be built on this special parcel.