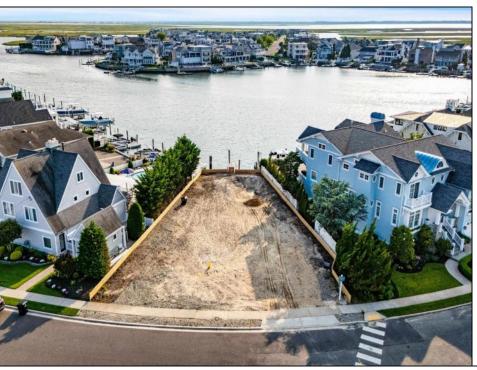

## **COMMENTS**

Rare opportunity to build your custom dream home on this premium bayfront lot located on the highly desired Blue Fish Harbor. This 10,694 SqFt lot allows for construction of a 6,000+ SqFt home. The reverse pie shape lot with 90\' of street frontage presents an opportunity for a truly special design with extraordinary curb appeal. With multiple comparable sales in the area set at over \$11.5M you can build your family estate and be in with over \$1M in instant equity. Plans are in the works with the architect and can be included in the sale. Reach out to the listing agent for examples of what can be built on this special parcel.