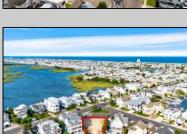

## **COMMENTS**

Rare opportunity to build your custom dream home on this premium bayfront lot located on the highly desired Blue Fish Harbor. This 10,694 SqFt lot allows for construction of a 6,000+ SqFt home. The reverse pie shape lot with 90\' of street frontage presents an opportunity for a truly special design with extraordinary curb appeal. With multiple comparable sales in the area set at over \$11.5M you can build your family estate and be in with over \$1M in instant equity. Plans are in the works with the architect and can be included in the sale. Reach out to the listing agent for examples of what can be built on this special parcel.