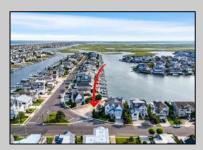

## **COMMENTS**

Rare opportunity to build your custom dream home on this premium bayfront lot located on the highly desired Blue Fish Harbor. This 10,694 SqFt lot allows for construction of a 6,000+ SqFt home. The reverse pie shape lot with 90\' of street frontage presents an opportunity for a truly special design with extraordinary curb appeal. With multiple comparable sales in the area set at over \$11.5M you can build your family estate and be in with over \$1M in instant equity. Plans are in the works with the architect and can be included in the sale. Reach out to the listing agent for examples of what can be built on this special parcel.