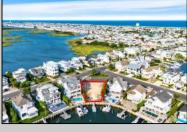

## **COMMENTS**

Rare opportunity to build your custom dream home on this premium bayfront lot located on the highly desired Blue Fish Harbor. This 10,694 SqFt lot allows for construction of a 6,000+ SqFt home. The reverse pie shape lot with 90\' of street frontage presents an opportunity for a truly special design with extraordinary curb appeal. With multiple comparable sales in the area set at over \$11.5M you can build your family estate and be in with over \$1M in instant equity. Plans are in the works with the architect and can be included in the sale. Reach out to the listing agent for examples of what can be built on this special parcel.