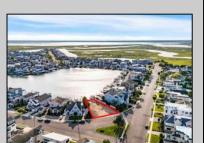

## **COMMENTS**

Rare opportunity to build your custom dream home on this premium bayfront lot located on the highly desired Blue Fish Harbor. This 10,694 SqFt lot allows for construction of a 6,000+ SqFt home. The reverse pie shape lot with 90\' of street frontage presents an opportunity for a truly special design with extraordinary curb appeal. With multiple comparable sales in the area set at over \$11.5M you can build your family estate and be in with over \$1M in instant equity. Plans are in the works with the architect and can be included in the sale. Reach out to the listing agent for examples of what can be built on this special parcel.