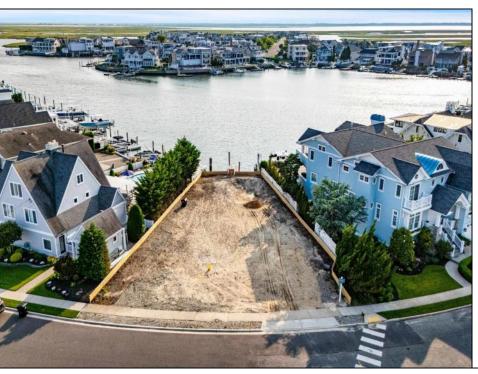

## **COMMENTS**

Rare opportunity to build your custom dream home on this premium bayfront lot located on the highly desired Blue Fish Harbor. This 10,694 SqFt lot allows for construction of a 6,000+ SqFt home. The reverse pie shape lot with 90\' of street frontage presents an opportunity for a truly special design with extraordinary curb appeal. With multiple comparable sales in the area set at over \$11.5M you can build your family estate and be in with over \$1M in instant equity. Plans are in the works with the architect and can be included in the sale. Reach out to the listing agent for examples of what can be built on this special parcel.