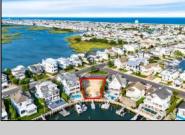

## **COMMENTS**

Rare opportunity to build your custom dream home on this premium bayfront lot located on the highly desired Blue Fish Harbor. This 10,694 SqFt lot allows for construction of a 6,000+ SqFt home. The reverse pie shape lot with 90\' of street frontage presents an opportunity for a truly special design with extraordinary curb appeal. With multiple comparable sales in the area set at over \$11.5M you can build your family estate and be in with over \$1M in instant equity. Plans are in the works with the architect and can be included in the sale. Reach out to the listing agent for examples of what can be built on this special parcel.