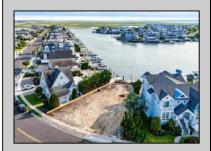

## **COMMENTS**

Rare opportunity to build your custom dream home on this premium bayfront lot located on the highly desired Blue Fish Harbor. This 10,694 SqFt lot allows for construction of a 6,000+ SqFt home. The reverse pie shape lot with 90\' of street frontage presents an opportunity for a truly special design with extraordinary curb appeal. With multiple comparable sales in the area set at over \$11.5M you can build your family estate and be in with over \$1M in instant equity. Plans are in the works with the architect and can be included in the sale. Reach out to the listing agent for examples of what can be built on this special parcel.