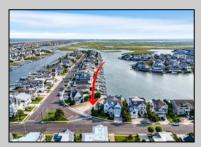

## **COMMENTS**

Rare opportunity to build your custom dream home on this premium bayfront lot located on the highly desired Blue Fish Harbor. This 10,694 SqFt lot allows for construction of a 6,000+ SqFt home. The reverse pie shape lot with 90\' of street frontage presents an opportunity for a truly special design with extraordinary curb appeal. With multiple comparable sales in the area set at over \$11.5M you can build your family estate and be in with over \$1M in instant equity. Plans are in the works with the architect and can be included in the sale. Reach out to the listing agent for examples of what can be built on this special parcel.