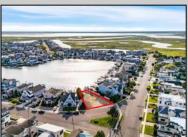

## COMMENTS

Rare opportunity to build your custom dream home on this premium bayfront lot located on the highly desired Blue Fish Harbor. This 10,694 Sq.Ft. lot allows for construction of a 6,000+ Sq.Ft. home. The reverse pie shape lot with 90\' of street frontage presents an opportunity for a truly special design with extraordinary curb appeal. With multiple comparable sales in the area set at over \$11.5M you can build your family estate and be in with over \$1M in instant equity. Plans are in the works with the architect and can be included in the sale.