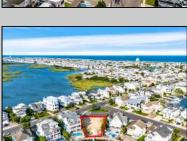

## COMMENTS

Rare opportunity to build your custom dream home on this premium bayfront lot located on the highly desired Blue Fish Harbor. This 10,694 Sq.Ft. lot allows for construction of a 6,000+ Sq.Ft. home. The reverse pie shape lot with 90\' of street frontage presents an opportunity for a truly special design with extraordinary curb appeal. With multiple comparable sales in the area set at over \$11.5M you can build your family estate and be in with over \$1M in instant equity. Plans are in the works with the architect and can be included in the sale.