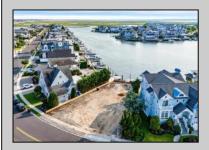

## COMMENTS

Rare opportunity to build your custom dream home on this premium bayfront lot located on the highly desired Blue Fish Harbor. This 10,694 Sq.Ft. lot allows for construction of a 6,000+ Sq.Ft. home. The reverse pie shape lot with 90\' of street frontage presents an opportunity for a truly special design with extraordinary curb appeal. With multiple comparable sales in the area set at over \$11.5M you can build your family estate and be in with over \$1M in instant equity. Plans are in the works with the architect and can be included in the sale.