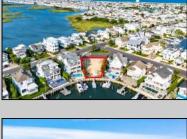

## COMMENTS

Rare opportunity to build your custom dream home on this premium bayfront lot located on the highly desired Blue Fish Harbor. This 10,694 Sq.Ft. lot allows for construction of a 6,000+ Sq.Ft. home. The reverse pie shape lot with 90\' of street frontage presents an opportunity for a truly special design with extraordinary curb appeal. With multiple comparable sales in the area set at over \$11.5M you can build your family estate and be in with over \$1M in instant equity. Plans are in the works with the architect and can be included in the sale.