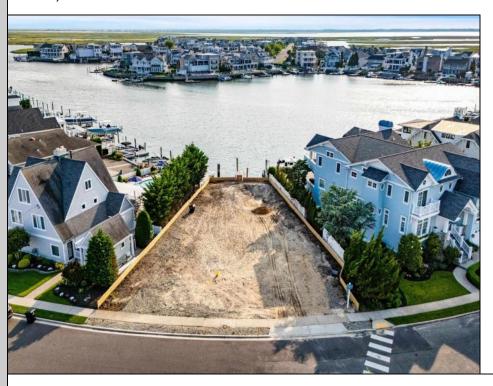

## COMMENTS

Rare opportunity to build your custom dream home on this premium bayfront lot located on the highly desired Blue Fish Harbor. This 10,694 Sq.Ft. lot allows for construction of a 6,000+ Sq.Ft. home. The reverse pie shape lot with 90\' of street frontage presents an opportunity for a truly special design with extraordinary curb appeal. With multiple comparable sales in the area set at over \$11.5M you can build your family estate and be in with over \$1M in instant equity. Plans are in the works with the architect and can be included in the sale.