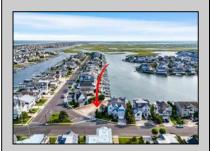

## COMMENTS

Rare opportunity to build your custom dream home on this premium bayfront lot located on the highly desired Blue Fish Harbor. This 10,694 Sq.Ft. lot allows for construction of a 6,000+ Sq.Ft. home. The reverse pie shape lot with 90\' of street frontage presents an opportunity for a truly special design with extraordinary curb appeal. With multiple comparable sales in the area set at over \$11.5M you can build your family estate and be in with over \$1M in instant equity. Plans are in the works with the architect and can be included in the sale.