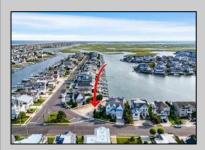

## COMMENTS

Rare opportunity to build your custom dream home on this premium bayfront lot located on the highly desired Blue Fish Harbor. This 10,694 Sq.Ft. lot allows for construction of a 6,000+ Sq.Ft. home. The reverse pie shape lot with 90\' of street frontage presents an opportunity for a truly special design with extraordinary curb appeal. With multiple comparable sales in the area set at over \$11.5M you can build your family estate and be in with over \$1M in instant equity. Plans are in the works with the architect and can be included in the sale.