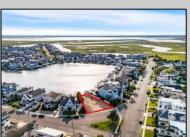

## COMMENTS

Rare opportunity to build your custom dream home on this premium bayfront lot located on the highly desired Blue Fish Harbor. This 10,694 Sq.Ft. lot allows for construction of a 6,000+ Sq.Ft. home. The reverse pie shape lot with 90\' of street frontage presents an opportunity for a truly special design with extraordinary curb appeal. With multiple comparable sales in the area set at over \$11.5M you can build your family estate and be in with over \$1M in instant equity. Plans are in the works with the architect and can be included in the sale.