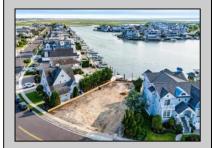

## COMMENTS

Rare opportunity to build your custom dream home on this premium bayfront lot located on the highly desired Blue Fish Harbor. This 10,694 Sq.Ft. lot allows for construction of a 6,000+ Sq.Ft. home. The reverse pie shape lot with 90\' of street frontage presents an opportunity for a truly special design with extraordinary curb appeal. With multiple comparable sales in the area set at over \$11.5M you can build your family estate and be in with over \$1M in instant equity. Plans are in the works with the architect and can be included in the sale.