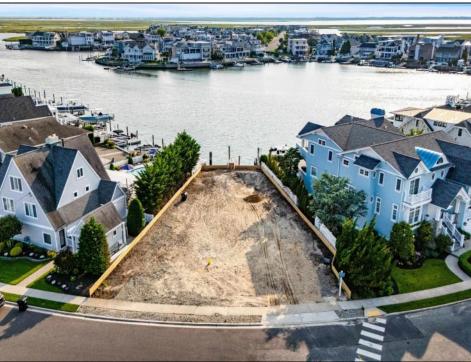

## COMMENTS

Rare opportunity to build your custom dream home on this premium bayfront lot located on the highly desired Blue Fish Harbor. This 10,694 Sq.Ft. lot allows for construction of a 6,000+ Sq.Ft. home. The reverse pie shape lot with 90\' of street frontage presents an opportunity for a truly special design with extraordinary curb appeal. With multiple comparable sales in the area set at over \$11.5M you can build your family estate and be in with over \$1M in instant equity. Plans are in the works with the architect and can be included in the sale.