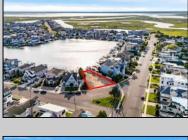

## COMMENTS

Rare opportunity to build your custom dream home on this premium bayfront lot located on the highly desired Blue Fish Harbor. This 10,694 Sq.Ft. lot allows for construction of a 6,000+ Sq.Ft. home. The reverse pie shape lot with 90\' of street frontage presents an opportunity for a truly special design with extraordinary curb appeal. With multiple comparable sales in the area set at over \$11.5M you can build your family estate and be in with over \$1M in instant equity. Plans are in the works with the architect and can be included in the sale.