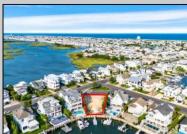

## COMMENTS

Rare opportunity to build your custom dream home on this premium bayfront lot located on the highly desired Blue Fish Harbor. This 10,694 Sq.Ft. lot allows for construction of a 6,000+ Sq.Ft. home. The reverse pie shape lot with 90\' of street frontage presents an opportunity for a truly special design with extraordinary curb appeal. With multiple comparable sales in the area set at over \$11.5M you can build your family estate and be in with over \$1M in instant equity. Plans are in the works with the architect and can be included in the sale.