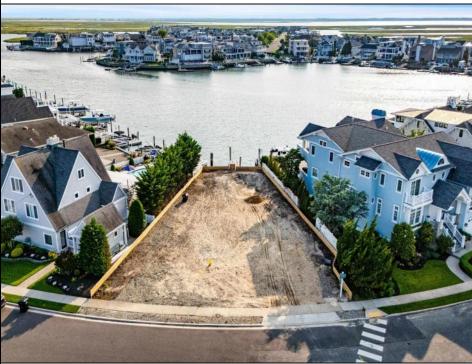

## **COMMENTS**

Rare opportunity to build your custom dream home on this premium bayfront lot located on the highly desired Blue Fish Harbor. This 10,694 SqFt lot allows for construction of a 6,000+ SqFt home. The reverse pie shape lot with 90\' of street frontage presents an opportunity for a truly special design with extraordinary curb appeal. With multiple comparable sales in the area set at over \$11.5M you can build your family estate and be in with over \$1M in instant equity. Plans are in the works with the architect and can be included in the sale. Reach out to the listing agent for examples of what can be built on this special parcel.