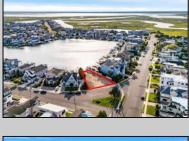

## **COMMENTS**

Rare opportunity to build your custom dream home on this premium bayfront lot located on the highly desired Blue Fish Harbor. This 10,694 SqFt lot allows for construction of a 6,000+ SqFt home. The reverse pie shape lot with 90\' of street frontage presents an opportunity for a truly special design with extraordinary curb appeal. With multiple comparable sales in the area set at over \$11.5M you can build your family estate and be in with over \$1M in instant equity. Plans are in the works with the architect and can be included in the sale. Reach out to the listing agent for examples of what can be built on this special parcel.