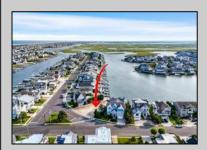

## **COMMENTS**

Rare opportunity to build your custom dream home on this premium bayfront lot located on the highly desired Blue Fish Harbor. This 10,694 SqFt lot allows for construction of a 6,000+ SqFt home. The reverse pie shape lot with 90\' of street frontage presents an opportunity for a truly special design with extraordinary curb appeal. With multiple comparable sales in the area set at over \$11.5M you can build your family estate and be in with over \$1M in instant equity. Plans are in the works with the architect and can be included in the sale. Reach out to the listing agent for examples of what can be built on this special parcel.