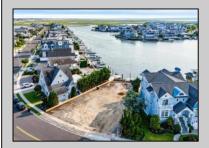

## **COMMENTS**

Rare opportunity to build your custom dream home on this premium bayfront lot located on the highly desired Blue Fish Harbor. This 10,694 SqFt lot allows for construction of a 6,000+ SqFt home. The reverse pie shape lot with 90\' of street frontage presents an opportunity for a truly special design with extraordinary curb appeal. With multiple comparable sales in the area set at over \$11.5M you can build your family estate and be in with over \$1M in instant equity. Plans are in the works with the architect and can be included in the sale. Reach out to the listing agent for examples of what can be built on this special parcel.