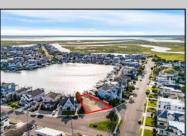

## **COMMENTS**

Rare opportunity to build your custom dream home on this premium bayfront lot located on the highly desired Blue Fish Harbor. This 10,694 SqFt lot allows for construction of a 6,000+ SqFt home. The reverse pie shape lot with 90\' of street frontage presents an opportunity for a truly special design with extraordinary curb appeal. With multiple comparable sales in the area set at over \$11.5M you can build your family estate and be in with over \$1M in instant equity. Plans are in the works with the architect and can be included in the sale. Reach out to the listing agent for examples of what can be built on this special parcel.