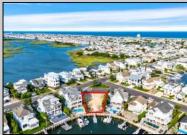

## **COMMENTS**

Rare opportunity to build your custom dream home on this premium bayfront lot located on the highly desired Blue Fish Harbor. This 10,694 SqFt lot allows for construction of a 6,000+ SqFt home. The reverse pie shape lot with 90\' of street frontage presents an opportunity for a truly special design with extraordinary curb appeal. With multiple comparable sales in the area set at over \$11.5M you can build your family estate and be in with over \$1M in instant equity. Plans are in the works with the architect and can be included in the sale. Reach out to the listing agent for examples of what can be built on this special parcel.