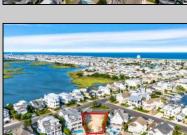

## **COMMENTS**

Rare opportunity to build your custom dream home on this premium bayfront lot located on the highly desired Blue Fish Harbor. This 10,694 SqFt lot allows for construction of a 6,000+ SqFt home. The reverse pie shape lot with 90\' of street frontage presents an opportunity for a truly special design with extraordinary curb appeal. With multiple comparable sales in the area set at over \$11.5M you can build your family estate and be in with over \$1M in instant equity. Plans are in the works with the architect and can be included in the sale. Reach out to the listing agent for examples of what can be built on this special parcel.