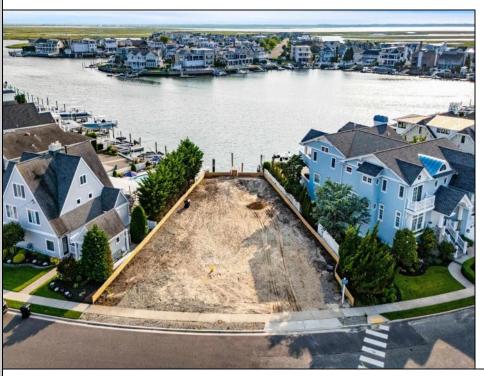

## **COMMENTS**

Rare opportunity to build your custom dream home on this premium bayfront lot located on the highly desired Blue Fish Harbor. This 10,694 SqFt lot allows for construction of a 6,000+ SqFt home. The reverse pie shape lot with 90\' of street frontage presents an opportunity for a truly special design with extraordinary curb appeal. With multiple comparable sales in the area set at over \$11.5M you can build your family estate and be in with over \$1M in instant equity. Plans are in the works with the architect and can be included in the sale. Reach out to the listing agent for examples of what can be built on this special parcel.