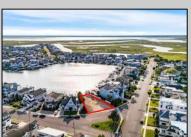

## **COMMENTS**

Rare opportunity to build your custom dream home on this premium bayfront lot located on the highly desired Blue Fish Harbor. This 10,694 SqFt lot allows for construction of a 6,000+ SqFt home. The reverse pie shape lot with 90\' of street frontage presents an opportunity for a truly special design with extraordinary curb appeal. With multiple comparable sales in the area set at over \$11.5M you can build your family estate and be in with over \$1M in instant equity. Plans are in the works with the architect and can be included in the sale. Reach out to the listing agent for examples of what can be built on this special parcel.