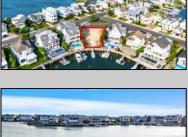

## **COMMENTS**

Rare opportunity to build your custom dream home on this premium bayfront lot located on the highly desired Blue Fish Harbor. This 10,694 SqFt lot allows for construction of a 6,000+ SqFt home. The reverse pie shape lot with 90\' of street frontage presents an opportunity for a truly special design with extraordinary curb appeal. With multiple comparable sales in the area set at over \$11.5M you can build your family estate and be in with over \$1M in instant equity. Plans are in the works with the architect and can be included in the sale. Reach out to the listing agent for examples of what can be built on this special parcel.