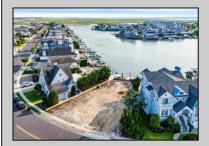

## **COMMENTS**

Rare opportunity to build your custom dream home on this premium bayfront lot located on the highly desired Blue Fish Harbor. This 10,694 SqFt lot allows for construction of a 6,000+ SqFt home. The reverse pie shape lot with 90\' of street frontage presents an opportunity for a truly special design with extraordinary curb appeal. With multiple comparable sales in the area set at over \$11.5M you can build your family estate and be in with over \$1M in instant equity. Plans are in the works with the architect and can be included in the sale. Reach out to the listing agent for examples of what can be built on this special parcel.