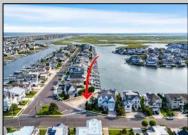

## **COMMENTS**

Rare opportunity to build your custom dream home on this premium bayfront lot located on the highly desired Blue Fish Harbor. This 10,694 SqFt lot allows for construction of a 6,000+ SqFt home. The reverse pie shape lot with 90\' of street frontage presents an opportunity for a truly special design with extraordinary curb appeal. With multiple comparable sales in the area set at over \$11.5M you can build your family estate and be in with over \$1M in instant equity. Plans are in the works with the architect and can be included in the sale. Reach out to the listing agent for examples of what can be built on this special parcel.