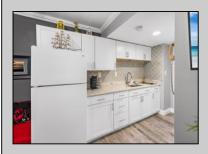

## COMMENTS

Stunning fully renovated one-bedroom condo at The Diplomat Beach Club—move-in ready and perfectly updated. Featuring sleek cabinetry, granite countertops, premium appliances, and easy-care tile floors, this unit blends modern comfort with low maintenance. Located on the fourth floor, enjoy a private balcony overlooking the pool and convenient off-street parking. Just steps from Wildwood's beach, boardwalk, dining, and entertainment. The community boasts recent upgrades including a new roof, fresh paint, updated AC sleeves, walkways, and gutters, ensuring excellent upkeep. Operating seasonally March November, this condo is ideal as a seasonal retreat or income investment. Don't miss your chance to own a meticulously upgraded condo in one of Wildwood's most desirable communities. Schedule your showing today and start making memories at the shore!