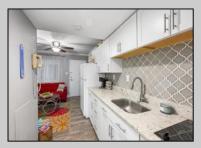

## COMMENTS

Stunning fully renovated one-bedroom condo at The Diplomat Beach Club—move-in ready and perfectly updated. Featuring sleek cabinetry, granite countertops, premium appliances, and easy-care tile floors, this unit blends modern comfort with low maintenance. Located on the fourth floor, enjoy a private balcony overlooking the pool and convenient off-street parking. Just steps from Wildwood's beach, boardwalk, dining, and entertainment. The community boasts recent upgrades including a new roof, fresh paint, updated AC sleeves, walkways, and gutters, ensuring excellent upkeep. Operating seasonally March November, this condo is ideal as a seasonal retreat or income investment. Don't miss your chance to own a meticulously upgraded condo in one of Wildwood's most desirable communities. Schedule your showing today and start making memories at the shore!