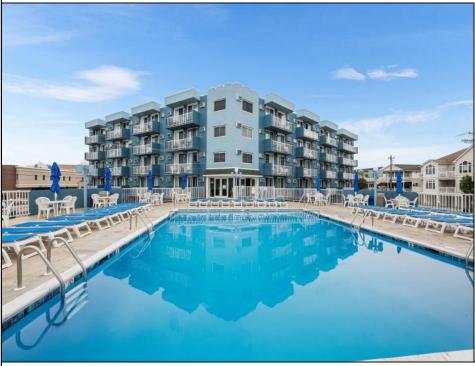

## COMMENTS

Stunning fully renovated one-bedroom condo at The Diplomat Beach Club—move-in ready and perfectly updated. Featuring sleek cabinetry, granite countertops, premium appliances, and easy-care tile floors, this unit blends modern comfort with low maintenance. Located on the fourth floor, enjoy a private balcony overlooking the pool and convenient off-street parking. Just steps from Wildwood's beach, boardwalk, dining, and entertainment. The community boasts recent upgrades including a new roof, fresh paint, updated AC sleeves, walkways, and gutters, ensuring excellent upkeep. Operating seasonally March November, this condo is ideal as a seasonal retreat or income investment. Don't miss your chance to own a meticulously upgraded condo in one of Wildwood's most desirable communities. Schedule your showing today and start making memories at the shore!