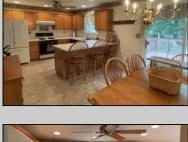

## **COMMENTS**

Outskirts of Millville, located on dead end street/ minimal traffic. Original owners offering this beautiful one story home and ready for you to occupy. You will love the perfect family layout with front door entry into the spacious living room highlighting the envy of hardwood floors, Kitchen with all appliances, extended countertop with stool seating and dining area for additional seating. Stroll down the hallway lined with ample closets, washer and dryer on main floor. Primary Bedroom with walk in closet and ensuite bathroom for extra privacy. Two additional nice sized Bedrooms with double closets and another full Bathroom in close proximity. Partially finished basement for all your family/ friend gatherings with entertainment area and built in wet bar. Separate storage room with built shelving for your decoration containers and workshop area. Updated roof, heat and central air a plus. Other highlights: Inground sprinkler system surrounding home, asphalt driveway, one car attached garage, large backyard, sliding patio doors leading to rear wooden deck with built in seating and retractable motorized awning. Natural gas heat, public water and sewer a plus. Get started today on your new home!

|          | PROPE            | RTY DETAILS        |                |       |         |
|----------|------------------|--------------------|----------------|-------|---------|
| Exterior | OutsideFeatures  | ParkingGarage      | OtherRooms     |       |         |
| Vinyl    | Deck             | Garage             | Living Room    |       |         |
|          | Porch            | 1 Car              | Eat-In-Kitchen |       |         |
|          | Sidewalks        | Attached           | 1st            | Floor | Primary |
|          | Sprinkler System | Auto Door Opener   | Bedroom        |       |         |
| 100000   |                  | Black Top Driveway | Laundry Closet |       |         |