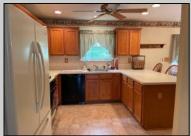

## **COMMENTS**

Outskirts of Millville, located on dead end street/ minimal traffic. Original owners offering this beautiful one story home and ready for you to occupy. You will love the perfect family layout with front door entry into the spacious living room highlighting the envy of hardwood floors, Kitchen with all appliances, extended countertop with stool seating and dining area for additional seating. Stroll down the hallway lined with ample closets, washer and dryer on main floor. Primary Bedroom with walk in closet and ensuite bathroom for extra privacy. Two additional nice sized Bedrooms with double closets and another full Bathroom in close proximity. Partially finished basement for all your family/ friend gatherings with entertainment area and built in wet bar. Separate storage room with built shelving for your decoration containers and workshop area. Updated roof, heat and central air a plus. Other highlights: Inground sprinkler system surrounding home, asphalt driveway, one car attached garage, large backyard, sliding patio doors leading to rear wooden deck with built in seating and retractable motorized awning. Natural gas heat, public water and sewer a plus. Get started today on your new home!

|          | PROPE            | RTY DETAILS        |                |       |         |
|----------|------------------|--------------------|----------------|-------|---------|
| Exterior | OutsideFeatures  | ParkingGarage      | OtherRooms     |       |         |
| Vinyl    | Deck             | Garage             | Living Room    |       |         |
|          | Porch            | 1 Car              | Eat-In-Kitchen |       |         |
|          | Sidewalks        | Attached           | 1st            | Floor | Primary |
|          | Sprinkler System | Auto Door Opener   | Bedroom        |       |         |
| 100000   |                  | Black Top Driveway | Laundry Closet |       |         |