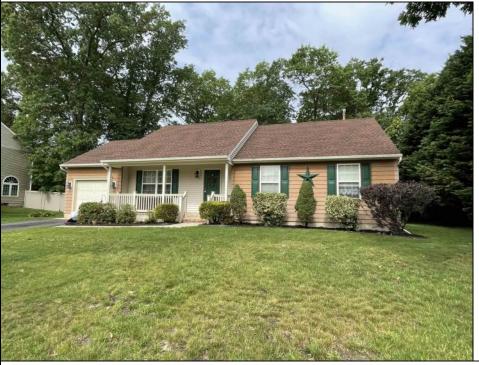

## **COMMENTS**

Outskirts of Millville, located on dead end street/ minimal traffic. Original owners offering this beautiful one story home and ready for you to occupy. You will love the perfect family layout with front door entry into the spacious living room highlighting the envy of hardwood floors, Kitchen with all appliances, extended countertop with stool seating and dining area for additional seating. Stroll down the hallway lined with ample closets, washer and dryer on main floor. Primary Bedroom with walk in closet and ensuite bathroom for extra privacy. Two additional nice sized Bedrooms with double closets and another full Bathroom in close proximity. Partially finished basement for all your family/ friend gatherings with entertainment area and built in wet bar. Separate storage room with built shelving for your decoration containers and workshop area. Updated roof, heat and central air a plus. Other highlights: Inground sprinkler system surrounding home, asphalt driveway, one car attached garage, large backyard, sliding patio doors leading to rear wooden deck with built in seating and retractable motorized awning. Natural gas heat, public water and sewer a plus. Get started today on your new home!