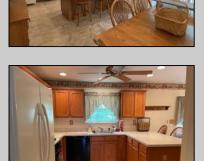

## **COMMENTS**

Outskirts of Millville, located on dead end street/ minimal traffic. Original owners offering this beautiful one story home and ready for you to occupy. You will love the perfect family layout with front door entry into the spacious living room highlighting the envy of hardwood floors, Kitchen with all appliances, extended countertop with stool seating and dining area for additional seating. Stroll down the hallway lined with ample closets, washer and dryer on main floor. Primary Bedroom with walk in closet and ensuite bathroom for extra privacy. Two additional nice sized Bedrooms with double closets and another full Bathroom in close proximity. Partially finished basement for all your family/ friend gatherings with entertainment area and built in wet bar. Separate storage room with built shelving for your decoration containers and workshop area. Updated roof, heat and central air a plus. Other highlights: Inground sprinkler system surrounding home, asphalt driveway, one car attached garage, large backyard, sliding patio doors leading to rear wooden deck with built in seating and retractable motorized awning. Natural gas heat, public water and sewer a plus. Get started today on your new home!