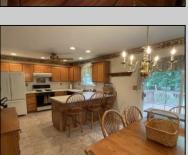

## **COMMENTS**

Outskirts of Millville, located on dead end street/ minimal traffic. Original owners offering this beautiful one story home and ready for you to occupy. You will love the perfect family layout with front door entry into the spacious living room highlighting the envy of hardwood floors, Kitchen with all appliances, extended countertop with stool seating and dining area for additional seating. Stroll down the hallway lined with ample closets, washer and dryer on main floor. Primary Bedroom with walk in closet and ensuite bathroom for extra privacy. Two additional nice sized Bedrooms with double closets and another full Bathroom in close proximity. Partially finished basement for all your family/ friend gatherings with entertainment area and built in wet bar. Separate storage room with built shelving for your decoration containers and workshop area. Updated roof, heat and central air a plus. Other highlights: Inground sprinkler system surrounding home, asphalt driveway, one car attached garage, large backyard, sliding patio doors leading to rear wooden deck with built in seating and retractable motorized awning. Natural gas heat, public water and sewer a plus. Get started today on your new home!