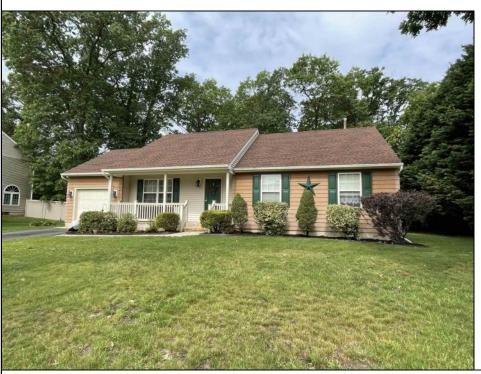

## **COMMENTS**

Outskirts of Millville, located on dead end street/ minimal traffic. Original owners offering this beautiful one story home and ready for you to occupy. You will love the perfect family layout with front door entry into the spacious living room highlighting the envy of hardwood floors, Kitchen with all appliances, extended countertop with stool seating and dining area for additional seating. Stroll down the hallway lined with ample closets, washer and dryer on main floor. Primary Bedroom with walk in closet and ensuite bathroom for extra privacy. Two additional nice sized Bedrooms with double closets and another full Bathroom in close proximity. Partially finished basement for all your family/ friend gatherings with entertainment area and built in wet bar. Separate storage room with built shelving for your decoration containers and workshop area. Updated roof, heat and central air a plus. Other highlights: Inground sprinkler system surrounding home, asphalt driveway, one car attached garage, large backyard, sliding patio doors leading to rear wooden deck with built in seating and retractable motorized awning. Natural gas heat, public water and sewer a plus. Get started today on your new home!