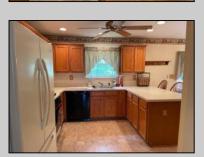

## **COMMENTS**

Outskirts of Millville, located on dead end street/ minimal traffic. Original owners offering this beautiful one story home and ready for you to occupy. You will love the perfect family layout with front door entry into the spacious living room highlighting the envy of hardwood floors, Kitchen with all appliances, extended countertop with stool seating and dining area for additional seating. Stroll down the hallway lined with ample closets, washer and dryer on main floor. Primary Bedroom with walk in closet and ensuite bathroom for extra privacy. Two additional nice sized Bedrooms with double closets and another full Bathroom in close proximity. Partially finished basement for all your family/ friend gatherings with entertainment area and built in wet bar. Separate storage room with built shelving for your decoration containers and workshop area. Updated roof, heat and central air a plus. Other highlights: Inground sprinkler system surrounding home, asphalt driveway, one car attached garage, large backyard, sliding patio doors leading to rear wooden deck with built in seating and retractable motorized awning. Natural gas heat, public water and sewer a plus. Get started today on your new home!