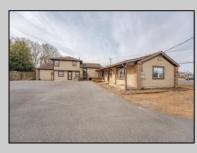

## COMMENTS

Exceptional commercial property in a prime location! Situated on a highly visible corner lot with over 36,000+- cars passing daily, this property offers approximately 3,500 sq. ft. of flexible space in the heart of Somers Point\'s General Business (GB) zone. The ground floor features an open layout that can be divided into separate offices, with two entrances, plus a rear retail/office space. The second floor includes additional office space and a full bathroom, ideal for various business needs. The GB zoning allows for a wide range of uses, including retail shops, professional offices, restaurants, beauty salons, health clubs, and more. With its unbeatable location across from the new Chick-fil-A and Panera Bread, ample parking, and easy access to major roadways, this property is perfect for businesses looking to capitalize on high traffic and strong local growth. Don\'t miss this incredible opportunity to bring your business vision to life! Schedule your tour today and explore the potential of this outstanding commercial property. **PROPERTY DETAILS** 