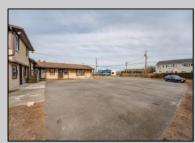

## COMMENTS

Exceptional commercial property in a prime location! Situated on a highly visible corner lot with over 36,000+- cars passing daily, this property offers approximately 3,500 sq. ft. of flexible space in the heart of Somers Point\'s General Business (GB) zone. The ground floor features an open layout that can be divided into separate offices, with two entrances, plus a rear retail/office space. The second floor includes additional office space and a full bathroom, ideal for various business needs. The GB zoning allows for a wide range of uses, including retail shops, professional offices, restaurants, beauty salons, health clubs, and more. With its unbeatable location across from the new Chick-fil-A and Panera Bread, ample parking, and easy access to major roadways, this property is perfect for businesses looking to capitalize on high traffic and strong local growth. Don\'t miss this incredible opportunity to bring your business vision to life! Schedule your tour today and explore the potential of this outstanding commercial property. **PROPERTY DETAILS** 