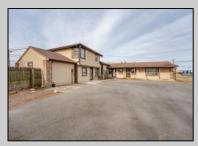

## **COMMENTS**

Exceptional commercial property in a prime location! Situated on a highly visible corner lot with over 36,000+- cars passing daily, this property offers approximately 3,500 sq. ft. of flexible space in the heart of Somers Point\'s General Business (GB) zone. The ground floor features an open layout that can be divided into separate offices, with two entrances, plus a rear retail/office space. The second floor includes additional office space and a full bathroom, ideal for various business needs. The GB zoning allows for a wide range of uses, including retail shops, professional offices, restaurants, beauty salons, health clubs, and more. With its unbeatable location across from the new Chick-fil-A and Panera Bread, ample parking, and easy access to major roadways, this property is perfect for businesses looking to capitalize on high traffic and strong local growth. Don\'t miss this incredible opportunity to bring your business vision to life! Schedule your tour today and explore the potential of this outstanding commercial property.