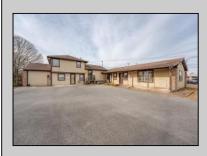

## **COMMENTS**

Exceptional commercial property in a prime location! Situated on a highly visible corner lot with over 36,000+- cars passing daily, this property offers approximately 3,500 sq. ft. of flexible space in the heart of Somers Point\'s General Business (GB) zone. The ground floor features an open layout that can be divided into separate offices, with two entrances, plus a rear retail/office space. The second floor includes additional office space and a full bathroom, ideal for various business needs. The GB zoning allows for a wide range of uses, including retail shops, professional offices, restaurants, beauty salons, health clubs, and more. With its unbeatable location across from the new Chick-fil-A and Panera Bread, ample parking, and easy access to major roadways, this property is perfect for businesses looking to capitalize on high traffic and strong local growth. Don\'t miss this incredible opportunity to bring your business vision to life! Schedule your tour today and explore the potential of this outstanding commercial property.