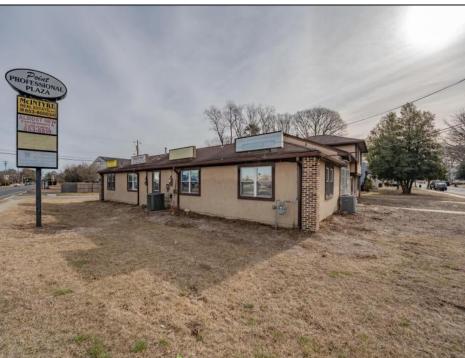

## **COMMENTS**

Exceptional commercial property in a prime location! Situated on a highly visible corner lot with over 36,000+- cars passing daily, this property offers approximately 3,500 sq. ft. of flexible space in the heart of Somers Point\'s General Business (GB) zone. The ground floor features an open layout that can be divided into separate offices, with two entrances, plus a rear retail/office space. The second floor includes additional office space and a full bathroom, ideal for various business needs. The GB zoning allows for a wide range of uses, including retail shops, professional offices, restaurants, beauty salons, health clubs, and more. With its unbeatable location across from the new Chick-fil-A and Panera Bread, ample parking, and easy access to major roadways, this property is perfect for businesses looking to capitalize on high traffic and strong local growth. Don\'t miss this incredible opportunity to bring your business vision to life! Schedule your tour today and explore the potential of this outstanding commercial property.