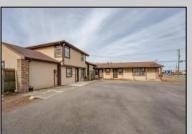

## **COMMENTS**

Exceptional commercial property in a prime location! Situated on a highly visible corner lot with over 36,000+- cars passing daily, this property offers approximately 3,500 sq. ft. of flexible space in the heart of Somers Point\'s General Business (GB) zone. The ground floor features an open layout that can be divided into separate offices, with two entrances, plus a rear retail/office space. The second floor includes additional office space and a full bathroom, ideal for various business needs. The GB zoning allows for a wide range of uses, including retail shops, professional offices, restaurants, beauty salons, health clubs, and more. With its unbeatable location across from the new Chick-fil-A and Panera Bread, ample parking, and easy access to major roadways, this property is perfect for businesses looking to capitalize on high traffic and strong local growth. Don\'t miss this incredible opportunity to bring your business vision to life! Schedule your tour today and explore the potential of this outstanding commercial property.