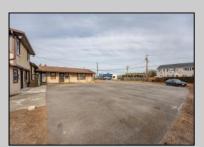

## **COMMENTS**

Exceptional commercial property in a prime location! Situated on a highly visible corner lot with over 36,000+- cars passing daily, this property offers approximately 3,500 sq. ft. of flexible space in the heart of Somers Point\'s General Business (GB) zone. The ground floor features an open layout that can be divided into separate offices, with two entrances, plus a rear retail/office space. The second floor includes additional office space and a full bathroom, ideal for various business needs. The GB zoning allows for a wide range of uses, including retail shops, professional offices, restaurants, beauty salons, health clubs, and more. With its unbeatable location across from the new Chick-fil-A and Panera Bread, ample parking, and easy access to major roadways, this property is perfect for businesses looking to capitalize on high traffic and strong local growth. Don\'t miss this incredible opportunity to bring your business vision to life! Schedule your tour today and explore the potential of this outstanding commercial property.