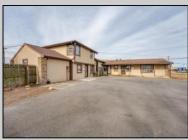

## **COMMENTS**

Exceptional commercial property in a prime location! Situated on a highly visible corner lot with over 36,000+- cars passing daily, this property offers approximately 3,500 sq. ft. of flexible space in the heart of Somers Point\'s General Business (GB) zone. The ground floor features an open layout that can be divided into separate offices, with two entrances, plus a rear retail/office space. The second floor includes additional office space and a full bathroom, ideal for various business needs. The GB zoning allows for a wide range of uses, including retail shops, professional offices, restaurants, beauty salons, health clubs, and more. With its unbeatable location across from the new Chick-fil-A and Panera Bread, ample parking, and easy access to major roadways, this property is perfect for businesses looking to capitalize on high traffic and strong local growth. Don\'t miss this incredible opportunity to bring your business vision to life! Schedule your tour today and explore the potential of this outstanding commercial property.