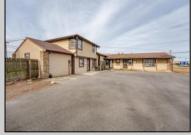

## **COMMENTS**

Exceptional commercial property in a prime location! Situated on a highly visible corner lot with over 36,000+- cars passing daily, this property offers approximately 3,500 sq. ft. of flexible space in the heart of Somers Point\'s General Business (GB) zone. The ground floor features an open layout that can be divided into separate offices, with two entrances, plus a rear retail/office space. The second floor includes additional office space and a full bathroom, ideal for various business needs. The GB zoning allows for a wide range of uses, including retail shops, professional offices, restaurants, beauty salons, health clubs, and more. With its unbeatable location across from the new Chick-fil-A and Panera Bread, ample parking, and easy access to major roadways, this property is perfect for businesses looking to capitalize on high traffic and strong local growth. Don\'t miss this incredible opportunity to bring your business vision to life! Schedule your tour today and explore the potential of this outstanding commercial property.