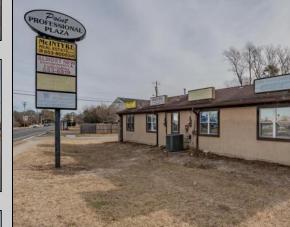

## **COMMENTS**

Exceptional commercial property in a prime location! Situated on a highly visible corner lot with over 36,000+- cars passing daily, this property offers approximately 3,500 sq. ft. of flexible space in the heart of Somers Point\'s General Business (GB) zone. The ground floor features an open layout that can be divided into separate offices, with two entrances, plus a rear retail/office space. The second floor includes additional office space and a full bathroom, ideal for various business needs. The GB zoning allows for a wide range of uses, including retail shops, professional offices, restaurants, beauty salons, health clubs, and more. With its unbeatable location across from the new Chick-fil-A and Panera Bread, ample parking, and easy access to major roadways, this property is perfect for businesses looking to capitalize on high traffic and strong local growth. Don\'t miss this incredible opportunity to bring your business vision to life! Schedule your tour today and explore the potential of this outstanding commercial property.