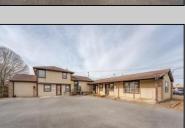

## **COMMENTS**

Exceptional commercial property in a prime location! Situated on a highly visible corner lot with over 36,000+- cars passing daily, this property offers approximately 3,500 sq. ft. of flexible space in the heart of Somers Point\'s General Business (GB) zone. The ground floor features an open layout that can be divided into separate offices, with two entrances, plus a rear retail/office space. The second floor includes additional office space and a full bathroom, ideal for various business needs. The GB zoning allows for a wide range of uses, including retail shops, professional offices, restaurants, beauty salons, health clubs, and more. With its unbeatable location across from the new Chick-fil-A and Panera Bread, ample parking, and easy access to major roadways, this property is perfect for businesses looking to capitalize on high traffic and strong local growth. Don\'t miss this incredible opportunity to bring your business vision to life! Schedule your tour today and explore the potential of this outstanding commercial property.