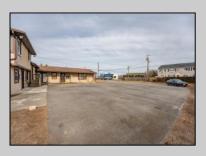

## **COMMENTS**

Exceptional commercial property in a prime location! Situated on a highly visible corner lot with over 36,000+- cars passing daily, this property offers approximately 3,500 sq. ft. of flexible space in the heart of Somers Point\'s General Business (GB) zone. The ground floor features an open layout that can be divided into separate offices, with two entrances, plus a rear retail/office space. The second floor includes additional office space and a full bathroom, ideal for various business needs. The GB zoning allows for a wide range of uses, including retail shops, professional offices, restaurants, beauty salons, health clubs, and more. With its unbeatable location across from the new Chick-fil-A and Panera Bread, ample parking, and easy access to major roadways, this property is perfect for businesses looking to capitalize on high traffic and strong local growth. Don\'t miss this incredible opportunity to bring your business vision to life! Schedule your tour today and explore the potential of this outstanding commercial property.