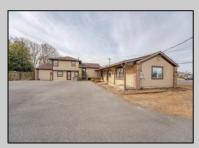

## **COMMENTS**

Exceptional commercial property in a prime location! Situated on a highly visible corner lot with over 36,000+- cars passing daily, this property offers approximately 3,500 sq. ft. of flexible space in the heart of Somers Point\'s General Business (GB) zone. The ground floor features an open layout that can be divided into separate offices, with two entrances, plus a rear retail/office space. The second floor includes additional office space and a full bathroom, ideal for various business needs. The GB zoning allows for a wide range of uses, including retail shops, professional offices, restaurants, beauty salons, health clubs, and more. With its unbeatable location across from the new Chick-fil-A and Panera Bread, ample parking, and easy access to major roadways, this property is perfect for businesses looking to capitalize on high traffic and strong local growth. Don\'t miss this incredible opportunity to bring your business vision to life! Schedule your tour today and explore the potential of this outstanding commercial property.