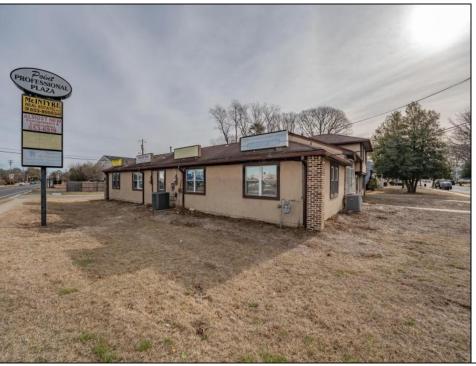

## COMMENTS

Exceptional commercial property in a prime location! Situated on a highly visible corner lot with over 36,000+- cars passing daily, this property offers approximately 3,500 sq. ft. of flexible space in the heart of Somers Point\'s General Business (GB) zone. The ground floor features an open layout that can be divided into separate offices, with two entrances, plus a rear retail/office space. The second floor includes additional office space and a full bathroom, ideal for various business needs. The GB zoning allows for a wide range of uses, including retail shops, professional offices, restaurants, beauty salons, health clubs, and more. With its unbeatable location across from the new Chick-fil-A and Panera Bread, ample parking, and easy access to major roadways, this property is perfect for businesses looking to capitalize on high traffic and strong local growth. Don\'t miss this incredible opportunity to bring your business vision to life! Schedule your tour today and explore the potential of this outstanding commercial property. **PROPERTY DETAILS** 