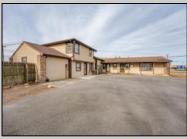

## **COMMENTS**

Exceptional commercial property in a prime location! Situated on a highly visible corner lot with over 36,000+- cars passing daily, this property offers approximately 3,500 sq. ft. of flexible space in the heart of Somers Point\'s General Business (GB) zone. The ground floor features an open layout that can be divided into separate offices, with two entrances, plus a rear retail/office space. The second floor includes additional office space and a full bathroom, ideal for various business needs. The GB zoning allows for a wide range of uses, including retail shops, professional offices, restaurants, beauty salons, health clubs, and more. With its unbeatable location across from the new Chick-fil-A and Panera Bread, ample parking, and easy access to major roadways, this property is perfect for businesses looking to capitalize on high traffic and strong local growth. Don\'t miss this incredible opportunity to bring your business vision to life! Schedule your tour today and explore the potential of this outstanding commercial property.