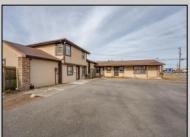

## **COMMENTS**

Exceptional commercial property in a prime location! Situated on a highly visible corner lot with over 36,000+- cars passing daily, this property offers approximately 3,500 sq. ft. of flexible space in the heart of Somers Point\'s General Business (GB) zone. The ground floor features an open layout that can be divided into separate offices, with two entrances, plus a rear retail/office space. The second floor includes additional office space and a full bathroom, ideal for various business needs. The GB zoning allows for a wide range of uses, including retail shops, professional offices, restaurants, beauty salons, health clubs, and more. With its unbeatable location across from the new Chick-fil-A and Panera Bread, ample parking, and easy access to major roadways, this property is perfect for businesses looking to capitalize on high traffic and strong local growth. Don\'t miss this incredible opportunity to bring your business vision to life! Schedule your tour today and explore the potential of this outstanding commercial property.