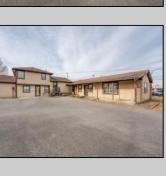

## **COMMENTS**

Exceptional commercial property in a prime location! Situated on a highly visible corner lot with over 36,000+- cars passing daily, this property offers approximately 3,500 sq. ft. of flexible space in the heart of Somers Point\'s General Business (GB) zone. The ground floor features an open layout that can be divided into separate offices, with two entrances, plus a rear retail/office space. The second floor includes additional office space and a full bathroom, ideal for various business needs. The GB zoning allows for a wide range of uses, including retail shops, professional offices, restaurants, beauty salons, health clubs, and more. With its unbeatable location across from the new Chick-fil-A and Panera Bread, ample parking, and easy access to major roadways, this property is perfect for businesses looking to capitalize on high traffic and strong local growth. Don\'t miss this incredible opportunity to bring your business vision to life! Schedule your tour today and explore the potential of this outstanding commercial property.