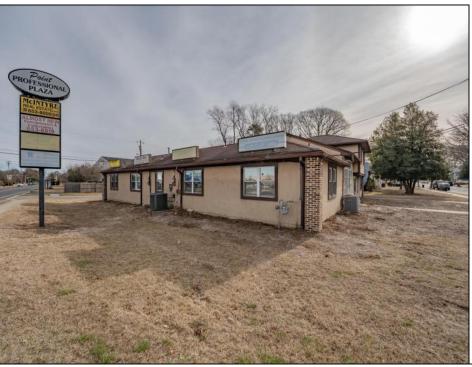

## **COMMENTS**

Exceptional commercial property in a prime location! Situated on a highly visible corner lot with over 36,000+- cars passing daily, this property offers approximately 3,500 sq. ft. of flexible space in the heart of Somers Point\'s General Business (GB) zone. The ground floor features an open layout that can be divided into separate offices, with two entrances, plus a rear retail/office space. The second floor includes additional office space and a full bathroom, ideal for various business needs. The GB zoning allows for a wide range of uses, including retail shops, professional offices, restaurants, beauty salons, health clubs, and more. With its unbeatable location across from the new Chick-fil-A and Panera Bread, ample parking, and easy access to major roadways, this property is perfect for businesses looking to capitalize on high traffic and strong local growth. Don\'t miss this incredible opportunity to bring your business vision to life! Schedule your tour today and explore the potential of this outstanding commercial property.