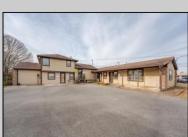

## **COMMENTS**

Exceptional commercial property in a prime location! Situated on a highly visible corner lot with over 36,000+- cars passing daily, this property offers approximately 3,500 sq. ft. of flexible space in the heart of Somers Point\'s General Business (GB) zone. The ground floor features an open layout that can be divided into separate offices, with two entrances, plus a rear retail/office space. The second floor includes additional office space and a full bathroom, ideal for various business needs. The GB zoning allows for a wide range of uses, including retail shops, professional offices, restaurants, beauty salons, health clubs, and more. With its unbeatable location across from the new Chick-fil-A and Panera Bread, ample parking, and easy access to major roadways, this property is perfect for businesses looking to capitalize on high traffic and strong local growth. Don\'t miss this incredible opportunity to bring your business vision to life! Schedule your tour today and explore the potential of this outstanding commercial property.