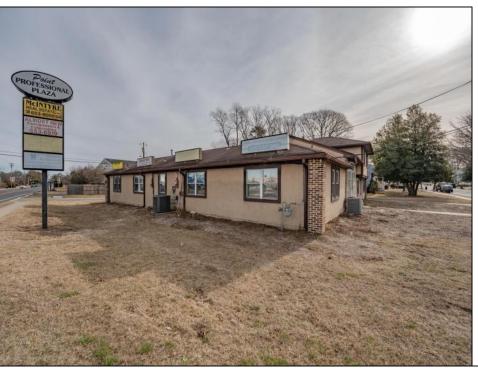

## **COMMENTS**

Exceptional commercial property in a prime location! Situated on a highly visible corner lot with over 36,000+- cars passing daily, this property offers approximately 3,500 sq. ft. of flexible space in the heart of Somers Point\'s General Business (GB) zone. The ground floor features an open layout that can be divided into separate offices, with two entrances, plus a rear retail/office space. The second floor includes additional office space and a full bathroom, ideal for various business needs. The GB zoning allows for a wide range of uses, including retail shops, professional offices, restaurants, beauty salons, health clubs, and more. With its unbeatable location across from the new Chick-fil-A and Panera Bread, ample parking, and easy access to major roadways, this property is perfect for businesses looking to capitalize on high traffic and strong local growth. Don\'t miss this incredible opportunity to bring your business vision to life! Schedule your tour today and explore the potential of this outstanding commercial property.