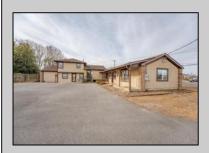

## **COMMENTS**

Exceptional commercial property in a prime location! Situated on a highly visible corner lot with over 36,000+- cars passing daily, this property offers approximately 3,500 sq. ft. of flexible space in the heart of Somers Point\'s General Business (GB) zone. The ground floor features an open layout that can be divided into separate offices, with two entrances, plus a rear retail/office space. The second floor includes additional office space and a full bathroom, ideal for various business needs. The GB zoning allows for a wide range of uses, including retail shops, professional offices, restaurants, beauty salons, health clubs, and more. With its unbeatable location across from the new Chick-fil-A and Panera Bread, ample parking, and easy access to major roadways, this property is perfect for businesses looking to capitalize on high traffic and strong local growth. Don\'t miss this incredible opportunity to bring your business vision to life! Schedule your tour today and explore the potential of this outstanding commercial property.