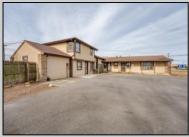

## **COMMENTS**

Exceptional commercial property in a prime location! Situated on a highly visible corner lot with over 36,000+- cars passing daily, this property offers approximately 3,500 sq. ft. of flexible space in the heart of Somers Point\'s General Business (GB) zone. The ground floor features an open layout that can be divided into separate offices, with two entrances, plus a rear retail/office space. The second floor includes additional office space and a full bathroom, ideal for various business needs. The GB zoning allows for a wide range of uses, including retail shops, professional offices, restaurants, beauty salons, health clubs, and more. With its unbeatable location across from the new Chick-fil-A and Panera Bread, ample parking, and easy access to major roadways, this property is perfect for businesses looking to capitalize on high traffic and strong local growth. Don\'t miss this incredible opportunity to bring your business vision to life! Schedule your tour today and explore the potential of this outstanding commercial property.