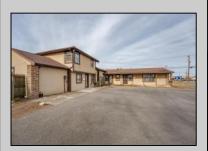

## **COMMENTS**

Exceptional commercial property in a prime location! Situated on a highly visible corner lot with over 36,000+- cars passing daily, this property offers approximately 3,500 sq. ft. of flexible space in the heart of Somers Point\'s General Business (GB) zone. The ground floor features an open layout that can be divided into separate offices, with two entrances, plus a rear retail/office space. The second floor includes additional office space and a full bathroom, ideal for various business needs. The GB zoning allows for a wide range of uses, including retail shops, professional offices, restaurants, beauty salons, health clubs, and more. With its unbeatable location across from the new Chick-fil-A and Panera Bread, ample parking, and easy access to major roadways, this property is perfect for businesses looking to capitalize on high traffic and strong local growth. Don\'t miss this incredible opportunity to bring your business vision to life! Schedule your tour today and explore the potential of this outstanding commercial property.