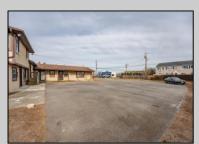

## **COMMENTS**

Exceptional commercial property in a prime location! Situated on a highly visible corner lot with over 36,000+- cars passing daily, this property offers approximately 3,500 sq. ft. of flexible space in the heart of Somers Point\'s General Business (GB) zone. The ground floor features an open layout that can be divided into separate offices, with two entrances, plus a rear retail/office space. The second floor includes additional office space and a full bathroom, ideal for various business needs. The GB zoning allows for a wide range of uses, including retail shops, professional offices, restaurants, beauty salons, health clubs, and more. With its unbeatable location across from the new Chick-fil-A and Panera Bread, ample parking, and easy access to major roadways, this property is perfect for businesses looking to capitalize on high traffic and strong local growth. Don\'t miss this incredible opportunity to bring your business vision to life! Schedule your tour today and explore the potential of this outstanding commercial property.