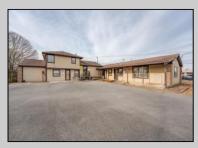

## **COMMENTS**

Exceptional commercial property in a prime location! Situated on a highly visible corner lot with over 36,000+- cars passing daily, this property offers approximately 3,500 sq. ft. of flexible space in the heart of Somers Point\'s General Business (GB) zone. The ground floor features an open layout that can be divided into separate offices, with two entrances, plus a rear retail/office space. The second floor includes additional office space and a full bathroom, ideal for various business needs. The GB zoning allows for a wide range of uses, including retail shops, professional offices, restaurants, beauty salons, health clubs, and more. With its unbeatable location across from the new Chick-fil-A and Panera Bread, ample parking, and easy access to major roadways, this property is perfect for businesses looking to capitalize on high traffic and strong local growth. Don\'t miss this incredible opportunity to bring your business vision to life! Schedule your tour today and explore the potential of this outstanding commercial property.