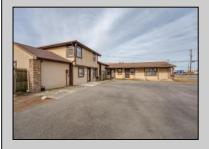

## **COMMENTS**

Exceptional commercial property in a prime location! Situated on a highly visible corner lot with over 36,000+- cars passing daily, this property offers approximately 3,500 sq. ft. of flexible space in the heart of Somers Point\'s General Business (GB) zone. The ground floor features an open layout that can be divided into separate offices, with two entrances, plus a rear retail/office space. The second floor includes additional office space and a full bathroom, ideal for various business needs. The GB zoning allows for a wide range of uses, including retail shops, professional offices, restaurants, beauty salons, health clubs, and more. With its unbeatable location across from the new Chick-fil-A and Panera Bread, ample parking, and easy access to major roadways, this property is perfect for businesses looking to capitalize on high traffic and strong local growth. Don\'t miss this incredible opportunity to bring your business vision to life! Schedule your tour today and explore the potential of this outstanding commercial property.