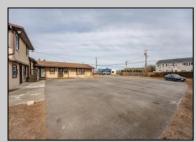

## COMMENTS

Exceptional commercial property in a prime location! Situated on a highly visible corner lot with over 36,000+- cars passing daily, this property offers approximately 3,500 sq. ft. of flexible space in the heart of Somers Point\'s General Business (GB) zone. The ground floor features an open layout that can be divided into separate offices, with two entrances, plus a rear retail/office space. The second floor includes additional office space and a full bathroom, ideal for various business needs. The GB zoning allows for a wide range of uses, including retail shops, professional offices, restaurants, beauty salons, health clubs, and more. With its unbeatable location across from the new Chick-fil-A and Panera Bread, ample parking, and easy access to major roadways, this property is perfect for businesses looking to capitalize on high traffic and strong local growth. Don\'t miss this incredible opportunity to bring your business vision to life! Schedule your tour today and explore the potential of this outstanding commercial property. **PROPERTY DETAILS** 