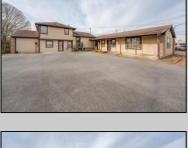

## **COMMENTS**

Exceptional commercial property in a prime location! Situated on a highly visible corner lot with over 36,000+- cars passing daily, this property offers approximately 3,500 sq. ft. of flexible space in the heart of Somers Point\'s General Business (GB) zone. The ground floor features an open layout that can be divided into separate offices, with two entrances, plus a rear retail/office space. The second floor includes additional office space and a full bathroom, ideal for various business needs. The GB zoning allows for a wide range of uses, including retail shops, professional offices, restaurants, beauty salons, health clubs, and more. With its unbeatable location across from the new Chick-fil-A and Panera Bread, ample parking, and easy access to major roadways, this property is perfect for businesses looking to capitalize on high traffic and strong local growth. Don\'t miss this incredible opportunity to bring your business vision to life! Schedule your tour today and explore the potential of this outstanding commercial property.