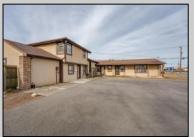

## **COMMENTS**

Exceptional commercial property in a prime location! Situated on a highly visible corner lot with over 36,000+- cars passing daily, this property offers approximately 3,500 sq. ft. of flexible space in the heart of Somers Point\'s General Business (GB) zone. The ground floor features an open layout that can be divided into separate offices, with two entrances, plus a rear retail/office space. The second floor includes additional office space and a full bathroom, ideal for various business needs. The GB zoning allows for a wide range of uses, including retail shops, professional offices, restaurants, beauty salons, health clubs, and more. With its unbeatable location across from the new Chick-fil-A and Panera Bread, ample parking, and easy access to major roadways, this property is perfect for businesses looking to capitalize on high traffic and strong local growth. Don\'t miss this incredible opportunity to bring your business vision to life! Schedule your tour today and explore the potential of this outstanding commercial property.