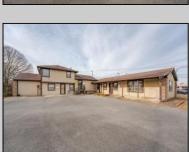

## **COMMENTS**

Exceptional commercial property in a prime location! Situated on a highly visible corner lot with over 36,000+- cars passing daily, this property offers approximately 3,500 sq. ft. of flexible space in the heart of Somers Point\'s General Business (GB) zone. The ground floor features an open layout that can be divided into separate offices, with two entrances, plus a rear retail/office space. The second floor includes additional office space and a full bathroom, ideal for various business needs. The GB zoning allows for a wide range of uses, including retail shops, professional offices, restaurants, beauty salons, health clubs, and more. With its unbeatable location across from the new Chick-fil-A and Panera Bread, ample parking, and easy access to major roadways, this property is perfect for businesses looking to capitalize on high traffic and strong local growth. Don\'t miss this incredible opportunity to bring your business vision to life! Schedule your tour today and explore the potential of this outstanding commercial property.