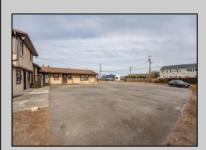

## **COMMENTS**

Exceptional commercial property in a prime location! Situated on a highly visible corner lot with over 36,000+- cars passing daily, this property offers approximately 3,500 sq. ft. of flexible space in the heart of Somers Point\'s General Business (GB) zone. The ground floor features an open layout that can be divided into separate offices, with two entrances, plus a rear retail/office space. The second floor includes additional office space and a full bathroom, ideal for various business needs. The GB zoning allows for a wide range of uses, including retail shops, professional offices, restaurants, beauty salons, health clubs, and more. With its unbeatable location across from the new Chick-fil-A and Panera Bread, ample parking, and easy access to major roadways, this property is perfect for businesses looking to capitalize on high traffic and strong local growth. Don\'t miss this incredible opportunity to bring your business vision to life! Schedule your tour today and explore the potential of this outstanding commercial property.