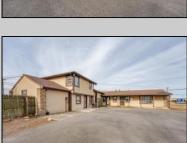

## **COMMENTS**

Exceptional commercial property in a prime location! Situated on a highly visible corner lot with over 36,000+- cars passing daily, this property offers approximately 3,500 sq. ft. of flexible space in the heart of Somers Point\'s General Business (GB) zone. The ground floor features an open layout that can be divided into separate offices, with two entrances, plus a rear retail/office space. The second floor includes additional office space and a full bathroom, ideal for various business needs. The GB zoning allows for a wide range of uses, including retail shops, professional offices, restaurants, beauty salons, health clubs, and more. With its unbeatable location across from the new Chick-fil-A and Panera Bread, ample parking, and easy access to major roadways, this property is perfect for businesses looking to capitalize on high traffic and strong local growth. Don\'t miss this incredible opportunity to bring your business vision to life! Schedule your tour today and explore the potential of this outstanding commercial property.