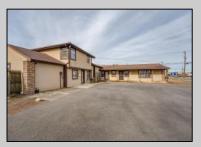

## **COMMENTS**

Exceptional commercial property in a prime location! Situated on a highly visible corner lot with over 36,000+- cars passing daily, this property offers approximately 3,500 sq. ft. of flexible space in the heart of Somers Point\'s General Business (GB) zone. The ground floor features an open layout that can be divided into separate offices, with two entrances, plus a rear retail/office space. The second floor includes additional office space and a full bathroom, ideal for various business needs. The GB zoning allows for a wide range of uses, including retail shops, professional offices, restaurants, beauty salons, health clubs, and more. With its unbeatable location across from the new Chick-fil-A and Panera Bread, ample parking, and easy access to major roadways, this property is perfect for businesses looking to capitalize on high traffic and strong local growth. Don\'t miss this incredible opportunity to bring your business vision to life! Schedule your tour today and explore the potential of this outstanding commercial property.