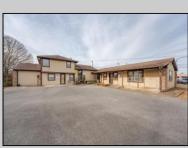

## **COMMENTS**

Exceptional commercial property in a prime location! Situated on a highly visible corner lot with over 36,000+- cars passing daily, this property offers approximately 3,500 sq. ft. of flexible space in the heart of Somers Point\'s General Business (GB) zone. The ground floor features an open layout that can be divided into separate offices, with two entrances, plus a rear retail/office space. The second floor includes additional office space and a full bathroom, ideal for various business needs. The GB zoning allows for a wide range of uses, including retail shops, professional offices, restaurants, beauty salons, health clubs, and more. With its unbeatable location across from the new Chick-fil-A and Panera Bread, ample parking, and easy access to major roadways, this property is perfect for businesses looking to capitalize on high traffic and strong local growth. Don\'t miss this incredible opportunity to bring your business vision to life! Schedule your tour today and explore the potential of this outstanding commercial property.