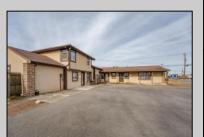

## **COMMENTS**

Exceptional commercial property in a prime location! Situated on a highly visible corner lot with over 36,000+- cars passing daily, this property offers approximately 3,500 sq. ft. of flexible space in the heart of Somers Point\'s General Business (GB) zone. The ground floor features an open layout that can be divided into separate offices, with two entrances, plus a rear retail/office space. The second floor includes additional office space and a full bathroom, ideal for various business needs. The GB zoning allows for a wide range of uses, including retail shops, professional offices, restaurants, beauty salons, health clubs, and more. With its unbeatable location across from the new Chick-fil-A and Panera Bread, ample parking, and easy access to major roadways, this property is perfect for businesses looking to capitalize on high traffic and strong local growth. Don\'t miss this incredible opportunity to bring your business vision to life! Schedule your tour today and explore the potential of this outstanding commercial property.