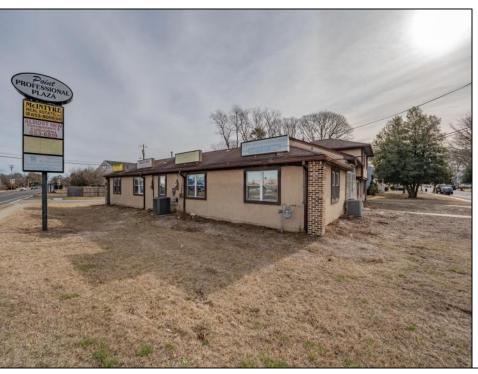

## **COMMENTS**

Exceptional commercial property in a prime location! Situated on a highly visible corner lot with over 36,000+- cars passing daily, this property offers approximately 3,500 sq. ft. of flexible space in the heart of Somers Point\'s General Business (GB) zone. The ground floor features an open layout that can be divided into separate offices, with two entrances, plus a rear retail/office space. The second floor includes additional office space and a full bathroom, ideal for various business needs. The GB zoning allows for a wide range of uses, including retail shops, professional offices, restaurants, beauty salons, health clubs, and more. With its unbeatable location across from the new Chick-fil-A and Panera Bread, ample parking, and easy access to major roadways, this property is perfect for businesses looking to capitalize on high traffic and strong local growth. Don\'t miss this incredible opportunity to bring your business vision to life! Schedule your tour today and explore the potential of this outstanding commercial property.