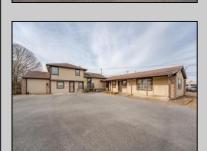

## **COMMENTS**

Exceptional commercial property in a prime location! Situated on a highly visible corner lot with over 36,000+- cars passing daily, this property offers approximately 3,500 sq. ft. of flexible space in the heart of Somers Point\'s General Business (GB) zone. The ground floor features an open layout that can be divided into separate offices, with two entrances, plus a rear retail/office space. The second floor includes additional office space and a full bathroom, ideal for various business needs. The GB zoning allows for a wide range of uses, including retail shops, professional offices, restaurants, beauty salons, health clubs, and more. With its unbeatable location across from the new Chick-fil-A and Panera Bread, ample parking, and easy access to major roadways, this property is perfect for businesses looking to capitalize on high traffic and strong local growth. Don\'t miss this incredible opportunity to bring your business vision to life! Schedule your tour today and explore the potential of this outstanding commercial property.