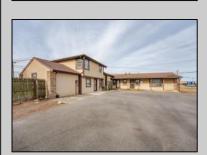

## **COMMENTS**

Exceptional commercial property in a prime location! Situated on a highly visible corner lot with over 36,000+- cars passing daily, this property offers approximately 3,500 sq. ft. of flexible space in the heart of Somers Point\'s General Business (GB) zone. The ground floor features an open layout that can be divided into separate offices, with two entrances, plus a rear retail/office space. The second floor includes additional office space and a full bathroom, ideal for various business needs. The GB zoning allows for a wide range of uses, including retail shops, professional offices, restaurants, beauty salons, health clubs, and more. With its unbeatable location across from the new Chick-fil-A and Panera Bread, ample parking, and easy access to major roadways, this property is perfect for businesses looking to capitalize on high traffic and strong local growth. Don\'t miss this incredible opportunity to bring your business vision to life! Schedule your tour today and explore the potential of this outstanding commercial property.