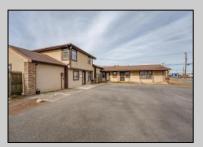

## **COMMENTS**

Exceptional commercial property in a prime location! Situated on a highly visible corner lot with over 36,000+- cars passing daily, this property offers approximately 3,500 sq. ft. of flexible space in the heart of Somers Point\'s General Business (GB) zone. The ground floor features an open layout that can be divided into separate offices, with two entrances, plus a rear retail/office space. The second floor includes additional office space and a full bathroom, ideal for various business needs. The GB zoning allows for a wide range of uses, including retail shops, professional offices, restaurants, beauty salons, health clubs, and more. With its unbeatable location across from the new Chick-fil-A and Panera Bread, ample parking, and easy access to major roadways, this property is perfect for businesses looking to capitalize on high traffic and strong local growth. Don\'t miss this incredible opportunity to bring your business vision to life! Schedule your tour today and explore the potential of this outstanding commercial property.