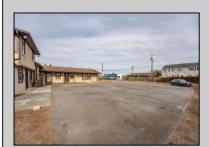

## **COMMENTS**

Exceptional commercial property in a prime location! Situated on a highly visible corner lot with over 36,000+- cars passing daily, this property offers approximately 3,500 sq. ft. of flexible space in the heart of Somers Point\'s General Business (GB) zone. The ground floor features an open layout that can be divided into separate offices, with two entrances, plus a rear retail/office space. The second floor includes additional office space and a full bathroom, ideal for various business needs. The GB zoning allows for a wide range of uses, including retail shops, professional offices, restaurants, beauty salons, health clubs, and more. With its unbeatable location across from the new Chick-fil-A and Panera Bread, ample parking, and easy access to major roadways, this property is perfect for businesses looking to capitalize on high traffic and strong local growth. Don\'t miss this incredible opportunity to bring your business vision to life! Schedule your tour today and explore the potential of this outstanding commercial property.