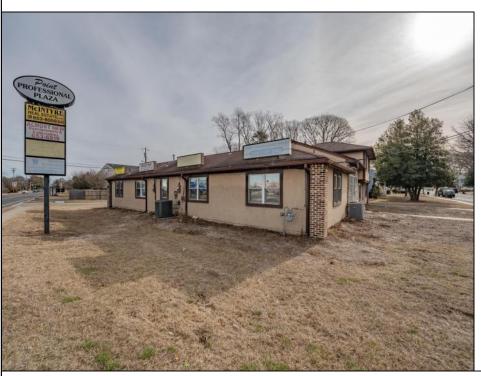

## **COMMENTS**

Exceptional commercial property in a prime location! Situated on a highly visible corner lot with over 36,000+- cars passing daily, this property offers approximately 3,500 sq. ft. of flexible space in the heart of Somers Point\'s General Business (GB) zone. The ground floor features an open layout that can be divided into separate offices, with two entrances, plus a rear retail/office space. The second floor includes additional office space and a full bathroom, ideal for various business needs. The GB zoning allows for a wide range of uses, including retail shops, professional offices, restaurants, beauty salons, health clubs, and more. With its unbeatable location across from the new Chick-fil-A and Panera Bread, ample parking, and easy access to major roadways, this property is perfect for businesses looking to capitalize on high traffic and strong local growth. Don\'t miss this incredible opportunity to bring your business vision to life! Schedule your tour today and explore the potential of this outstanding commercial property.