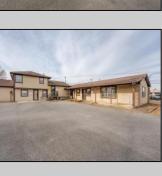

## **COMMENTS**

Exceptional commercial property in a prime location! Situated on a highly visible corner lot with over 36,000+- cars passing daily, this property offers approximately 3,500 sq. ft. of flexible space in the heart of Somers Point\'s General Business (GB) zone. The ground floor features an open layout that can be divided into separate offices, with two entrances, plus a rear retail/office space. The second floor includes additional office space and a full bathroom, ideal for various business needs. The GB zoning allows for a wide range of uses, including retail shops, professional offices, restaurants, beauty salons, health clubs, and more. With its unbeatable location across from the new Chick-fil-A and Panera Bread, ample parking, and easy access to major roadways, this property is perfect for businesses looking to capitalize on high traffic and strong local growth. Don\'t miss this incredible opportunity to bring your business vision to life! Schedule your tour today and explore the potential of this outstanding commercial property.