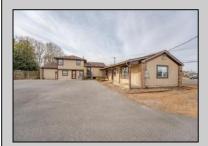

## **COMMENTS**

Exceptional commercial property in a prime location! Situated on a highly visible corner lot with over 36,000+- cars passing daily, this property offers approximately 3,500 sq. ft. of flexible space in the heart of Somers Point\'s General Business (GB) zone. The ground floor features an open layout that can be divided into separate offices, with two entrances, plus a rear retail/office space. The second floor includes additional office space and a full bathroom, ideal for various business needs. The GB zoning allows for a wide range of uses, including retail shops, professional offices, restaurants, beauty salons, health clubs, and more. With its unbeatable location across from the new Chick-fil-A and Panera Bread, ample parking, and easy access to major roadways, this property is perfect for businesses looking to capitalize on high traffic and strong local growth. Don\'t miss this incredible opportunity to bring your business vision to life! Schedule your tour today and explore the potential of this outstanding commercial property.