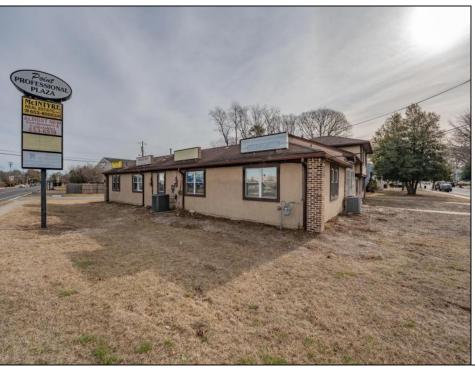

## **COMMENTS**

Exceptional commercial property in a prime location! Situated on a highly visible corner lot with over 36,000+- cars passing daily, this property offers approximately 3,500 sq. ft. of flexible space in the heart of Somers Point\'s General Business (GB) zone. The ground floor features an open layout that can be divided into separate offices, with two entrances, plus a rear retail/office space. The second floor includes additional office space and a full bathroom, ideal for various business needs. The GB zoning allows for a wide range of uses, including retail shops, professional offices, restaurants, beauty salons, health clubs, and more. With its unbeatable location across from the new Chick-fil-A and Panera Bread, ample parking, and easy access to major roadways, this property is perfect for businesses looking to capitalize on high traffic and strong local growth. Don\'t miss this incredible opportunity to bring your business vision to life! Schedule your tour today and explore the potential of this outstanding commercial property.