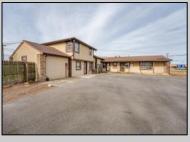

## **COMMENTS**

Exceptional commercial property in a prime location! Situated on a highly visible corner lot with over 36,000+- cars passing daily, this property offers approximately 3,500 sq. ft. of flexible space in the heart of Somers Point\'s General Business (GB) zone. The ground floor features an open layout that can be divided into separate offices, with two entrances, plus a rear retail/office space. The second floor includes additional office space and a full bathroom, ideal for various business needs. The GB zoning allows for a wide range of uses, including retail shops, professional offices, restaurants, beauty salons, health clubs, and more. With its unbeatable location across from the new Chick-fil-A and Panera Bread, ample parking, and easy access to major roadways, this property is perfect for businesses looking to capitalize on high traffic and strong local growth. Don\'t miss this incredible opportunity to bring your business vision to life! Schedule your tour today and explore the potential of this outstanding commercial property.