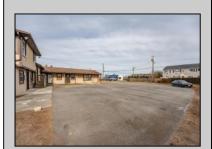

## **COMMENTS**

Exceptional commercial property in a prime location! Situated on a highly visible corner lot with over 36,000+- cars passing daily, this property offers approximately 3,500 sq. ft. of flexible space in the heart of Somers Point\'s General Business (GB) zone. The ground floor features an open layout that can be divided into separate offices, with two entrances, plus a rear retail/office space. The second floor includes additional office space and a full bathroom, ideal for various business needs. The GB zoning allows for a wide range of uses, including retail shops, professional offices, restaurants, beauty salons, health clubs, and more. With its unbeatable location across from the new Chick-fil-A and Panera Bread, ample parking, and easy access to major roadways, this property is perfect for businesses looking to capitalize on high traffic and strong local growth. Don\'t miss this incredible opportunity to bring your business vision to life! Schedule your tour today and explore the potential of this outstanding commercial property.