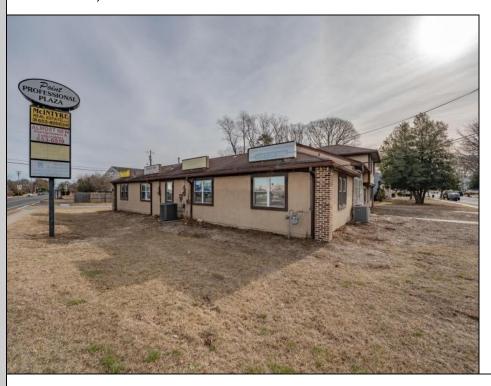

## **COMMENTS**

Exceptional commercial property in a prime location! Situated on a highly visible corner lot with over 36,000+- cars passing daily, this property offers approximately 3,500 sq. ft. of flexible space in the heart of Somers Point\'s General Business (GB) zone. The ground floor features an open layout that can be divided into separate offices, with two entrances, plus a rear retail/office space. The second floor includes additional office space and a full bathroom, ideal for various business needs. The GB zoning allows for a wide range of uses, including retail shops, professional offices, restaurants, beauty salons, health clubs, and more. With its unbeatable location across from the new Chick-fil-A and Panera Bread, ample parking, and easy access to major roadways, this property is perfect for businesses looking to capitalize on high traffic and strong local growth. Don\'t miss this incredible opportunity to bring your business vision to life! Schedule your tour today and explore the potential of this outstanding commercial property.