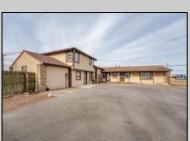

## **COMMENTS**

Exceptional commercial property in a prime location! Situated on a highly visible corner lot with over 36,000+- cars passing daily, this property offers approximately 3,500 sq. ft. of flexible space in the heart of Somers Point\'s General Business (GB) zone. The ground floor features an open layout that can be divided into separate offices, with two entrances, plus a rear retail/office space. The second floor includes additional office space and a full bathroom, ideal for various business needs. The GB zoning allows for a wide range of uses, including retail shops, professional offices, restaurants, beauty salons, health clubs, and more. With its unbeatable location across from the new Chick-fil-A and Panera Bread, ample parking, and easy access to major roadways, this property is perfect for businesses looking to capitalize on high traffic and strong local growth. Don\'t miss this incredible opportunity to bring your business vision to life! Schedule your tour today and explore the potential of this outstanding commercial property.