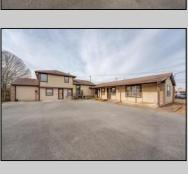

## **COMMENTS**

Exceptional commercial property in a prime location! Situated on a highly visible corner lot with over 36,000+- cars passing daily, this property offers approximately 3,500 sq. ft. of flexible space in the heart of Somers Point\'s General Business (GB) zone. The ground floor features an open layout that can be divided into separate offices, with two entrances, plus a rear retail/office space. The second floor includes additional office space and a full bathroom, ideal for various business needs. The GB zoning allows for a wide range of uses, including retail shops, professional offices, restaurants, beauty salons, health clubs, and more. With its unbeatable location across from the new Chick-fil-A and Panera Bread, ample parking, and easy access to major roadways, this property is perfect for businesses looking to capitalize on high traffic and strong local growth. Don\'t miss this incredible opportunity to bring your business vision to life! Schedule your tour today and explore the potential of this outstanding commercial property.