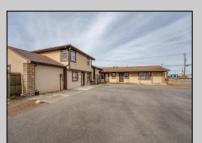

## **COMMENTS**

Exceptional commercial property in a prime location! Situated on a highly visible corner lot with over 36,000+- cars passing daily, this property offers approximately 3,500 sq. ft. of flexible space in the heart of Somers Point\'s General Business (GB) zone. The ground floor features an open layout that can be divided into separate offices, with two entrances, plus a rear retail/office space. The second floor includes additional office space and a full bathroom, ideal for various business needs. The GB zoning allows for a wide range of uses, including retail shops, professional offices, restaurants, beauty salons, health clubs, and more. With its unbeatable location across from the new Chick-fil-A and Panera Bread, ample parking, and easy access to major roadways, this property is perfect for businesses looking to capitalize on high traffic and strong local growth. Don\'t miss this incredible opportunity to bring your business vision to life! Schedule your tour today and explore the potential of this outstanding commercial property.