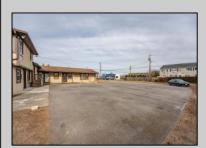

## **COMMENTS**

Exceptional commercial property in a prime location! Situated on a highly visible corner lot with over 36,000+- cars passing daily, this property offers approximately 3,500 sq. ft. of flexible space in the heart of Somers Point\'s General Business (GB) zone. The ground floor features an open layout that can be divided into separate offices, with two entrances, plus a rear retail/office space. The second floor includes additional office space and a full bathroom, ideal for various business needs. The GB zoning allows for a wide range of uses, including retail shops, professional offices, restaurants, beauty salons, health clubs, and more. With its unbeatable location across from the new Chick-fil-A and Panera Bread, ample parking, and easy access to major roadways, this property is perfect for businesses looking to capitalize on high traffic and strong local growth. Don\'t miss this incredible opportunity to bring your business vision to life! Schedule your tour today and explore the potential of this outstanding commercial property.