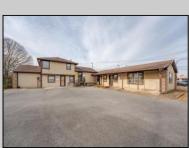

## **COMMENTS**

Exceptional commercial property in a prime location! Situated on a highly visible corner lot with over 36,000+- cars passing daily, this property offers approximately 3,500 sq. ft. of flexible space in the heart of Somers Point\'s General Business (GB) zone. The ground floor features an open layout that can be divided into separate offices, with two entrances, plus a rear retail/office space. The second floor includes additional office space and a full bathroom, ideal for various business needs. The GB zoning allows for a wide range of uses, including retail shops, professional offices, restaurants, beauty salons, health clubs, and more. With its unbeatable location across from the new Chick-fil-A and Panera Bread, ample parking, and easy access to major roadways, this property is perfect for businesses looking to capitalize on high traffic and strong local growth. Don\'t miss this incredible opportunity to bring your business vision to life! Schedule your tour today and explore the potential of this outstanding commercial property.