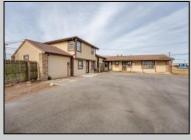

## **COMMENTS**

Exceptional commercial property in a prime location! Situated on a highly visible corner lot with over 36,000+- cars passing daily, this property offers approximately 3,500 sq. ft. of flexible space in the heart of Somers Point\'s General Business (GB) zone. The ground floor features an open layout that can be divided into separate offices, with two entrances, plus a rear retail/office space. The second floor includes additional office space and a full bathroom, ideal for various business needs. The GB zoning allows for a wide range of uses, including retail shops, professional offices, restaurants, beauty salons, health clubs, and more. With its unbeatable location across from the new Chick-fil-A and Panera Bread, ample parking, and easy access to major roadways, this property is perfect for businesses looking to capitalize on high traffic and strong local growth. Don\'t miss this incredible opportunity to bring your business vision to life! Schedule your tour today and explore the potential of this outstanding commercial property.