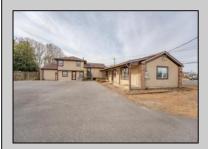

## **COMMENTS**

Exceptional commercial property in a prime location! Situated on a highly visible corner lot with over 36,000+- cars passing daily, this property offers approximately 3,500 sq. ft. of flexible space in the heart of Somers Point\'s General Business (GB) zone. The ground floor features an open layout that can be divided into separate offices, with two entrances, plus a rear retail/office space. The second floor includes additional office space and a full bathroom, ideal for various business needs. The GB zoning allows for a wide range of uses, including retail shops, professional offices, restaurants, beauty salons, health clubs, and more. With its unbeatable location across from the new Chick-fil-A and Panera Bread, ample parking, and easy access to major roadways, this property is perfect for businesses looking to capitalize on high traffic and strong local growth. Don\'t miss this incredible opportunity to bring your business vision to life! Schedule your tour today and explore the potential of this outstanding commercial property.