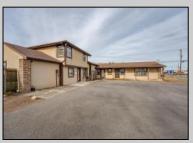

## **COMMENTS**

Exceptional commercial property in a prime location! Situated on a highly visible corner lot with over 36,000+- cars passing daily, this property offers approximately 3,500 sq. ft. of flexible space in the heart of Somers Point\'s General Business (GB) zone. The ground floor features an open layout that can be divided into separate offices, with two entrances, plus a rear retail/office space. The second floor includes additional office space and a full bathroom, ideal for various business needs. The GB zoning allows for a wide range of uses, including retail shops, professional offices, restaurants, beauty salons, health clubs, and more. With its unbeatable location across from the new Chick-fil-A and Panera Bread, ample parking, and easy access to major roadways, this property is perfect for businesses looking to capitalize on high traffic and strong local growth. Don\'t miss this incredible opportunity to bring your business vision to life! Schedule your tour today and explore the potential of this outstanding commercial property.