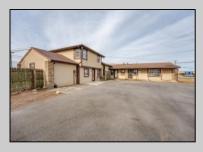

## **COMMENTS**

Exceptional commercial property in a prime location! Situated on a highly visible corner lot with over 36,000+- cars passing daily, this property offers approximately 3,500 sq. ft. of flexible space in the heart of Somers Point\'s General Business (GB) zone. The ground floor features an open layout that can be divided into separate offices, with two entrances, plus a rear retail/office space. The second floor includes additional office space and a full bathroom, ideal for various business needs. The GB zoning allows for a wide range of uses, including retail shops, professional offices, restaurants, beauty salons, health clubs, and more. With its unbeatable location across from the new Chick-fil-A and Panera Bread, ample parking, and easy access to major roadways, this property is perfect for businesses looking to capitalize on high traffic and strong local growth. Don\'t miss this incredible opportunity to bring your business vision to life! Schedule your tour today and explore the potential of this outstanding commercial property.