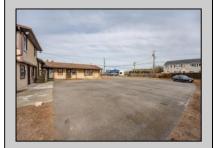

## **COMMENTS**

Exceptional commercial property in a prime location! Situated on a highly visible corner lot with over 36,000+- cars passing daily, this property offers approximately 3,500 sq. ft. of flexible space in the heart of Somers Point\'s General Business (GB) zone. The ground floor features an open layout that can be divided into separate offices, with two entrances, plus a rear retail/office space. The second floor includes additional office space and a full bathroom, ideal for various business needs. The GB zoning allows for a wide range of uses, including retail shops, professional offices, restaurants, beauty salons, health clubs, and more. With its unbeatable location across from the new Chick-fil-A and Panera Bread, ample parking, and easy access to major roadways, this property is perfect for businesses looking to capitalize on high traffic and strong local growth. Don\'t miss this incredible opportunity to bring your business vision to life! Schedule your tour today and explore the potential of this outstanding commercial property.