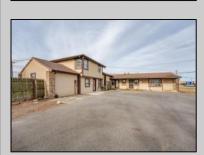

## **COMMENTS**

Exceptional commercial property in a prime location! Situated on a highly visible corner lot with over 36,000+- cars passing daily, this property offers approximately 3,500 sq. ft. of flexible space in the heart of Somers Point\'s General Business (GB) zone. The ground floor features an open layout that can be divided into separate offices, with two entrances, plus a rear retail/office space. The second floor includes additional office space and a full bathroom, ideal for various business needs. The GB zoning allows for a wide range of uses, including retail shops, professional offices, restaurants, beauty salons, health clubs, and more. With its unbeatable location across from the new Chick-fil-A and Panera Bread, ample parking, and easy access to major roadways, this property is perfect for businesses looking to capitalize on high traffic and strong local growth. Don\'t miss this incredible opportunity to bring your business vision to life! Schedule your tour today and explore the potential of this outstanding commercial property.