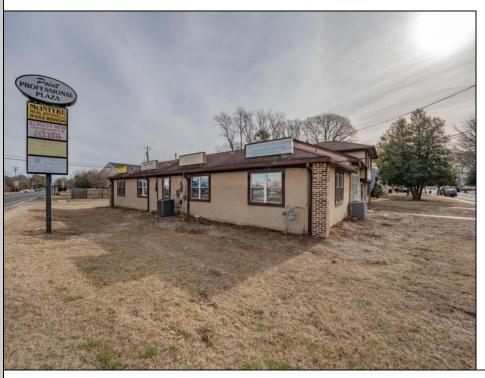

## **COMMENTS**

Exceptional commercial property in a prime location! Situated on a highly visible corner lot with over 36,000+- cars passing daily, this property offers approximately 3,500 sq. ft. of flexible space in the heart of Somers Point\'s General Business (GB) zone. The ground floor features an open layout that can be divided into separate offices, with two entrances, plus a rear retail/office space. The second floor includes additional office space and a full bathroom, ideal for various business needs. The GB zoning allows for a wide range of uses, including retail shops, professional offices, restaurants, beauty salons, health clubs, and more. With its unbeatable location across from the new Chick-fil-A and Panera Bread, ample parking, and easy access to major roadways, this property is perfect for businesses looking to capitalize on high traffic and strong local growth. Don\'t miss this incredible opportunity to bring your business vision to life! Schedule your tour today and explore the potential of this outstanding commercial property.