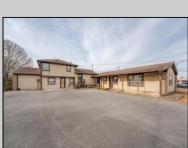

## **COMMENTS**

Exceptional commercial property in a prime location! Situated on a highly visible corner lot with over 36,000+- cars passing daily, this property offers approximately 3,500 sq. ft. of flexible space in the heart of Somers Point\'s General Business (GB) zone. The ground floor features an open layout that can be divided into separate offices, with two entrances, plus a rear retail/office space. The second floor includes additional office space and a full bathroom, ideal for various business needs. The GB zoning allows for a wide range of uses, including retail shops, professional offices, restaurants, beauty salons, health clubs, and more. With its unbeatable location across from the new Chick-fil-A and Panera Bread, ample parking, and easy access to major roadways, this property is perfect for businesses looking to capitalize on high traffic and strong local growth. Don\'t miss this incredible opportunity to bring your business vision to life! Schedule your tour today and explore the potential of this outstanding commercial property.