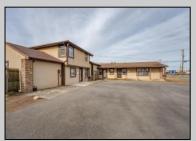

## **COMMENTS**

Exceptional commercial property in a prime location! Situated on a highly visible corner lot with over 36,000+- cars passing daily, this property offers approximately 3,500 sq. ft. of flexible space in the heart of Somers Point\'s General Business (GB) zone. The ground floor features an open layout that can be divided into separate offices, with two entrances, plus a rear retail/office space. The second floor includes additional office space and a full bathroom, ideal for various business needs. The GB zoning allows for a wide range of uses, including retail shops, professional offices, restaurants, beauty salons, health clubs, and more. With its unbeatable location across from the new Chick-fil-A and Panera Bread, ample parking, and easy access to major roadways, this property is perfect for businesses looking to capitalize on high traffic and strong local growth. Don\'t miss this incredible opportunity to bring your business vision to life! Schedule your tour today and explore the potential of this outstanding commercial property.