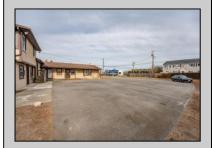

## **COMMENTS**

Exceptional commercial property in a prime location! Situated on a highly visible corner lot with over 36,000+- cars passing daily, this property offers approximately 3,500 sq. ft. of flexible space in the heart of Somers Point\'s General Business (GB) zone. The ground floor features an open layout that can be divided into separate offices, with two entrances, plus a rear retail/office space. The second floor includes additional office space and a full bathroom, ideal for various business needs. The GB zoning allows for a wide range of uses, including retail shops, professional offices, restaurants, beauty salons, health clubs, and more. With its unbeatable location across from the new Chick-fil-A and Panera Bread, ample parking, and easy access to major roadways, this property is perfect for businesses looking to capitalize on high traffic and strong local growth. Don\'t miss this incredible opportunity to bring your business vision to life! Schedule your tour today and explore the potential of this outstanding commercial property.