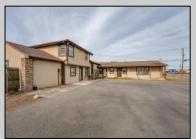

## **COMMENTS**

Exceptional commercial property in a prime location! Situated on a highly visible corner lot with over 36,000+- cars passing daily, this property offers approximately 3,500 sq. ft. of flexible space in the heart of Somers Point\'s General Business (GB) zone. The ground floor features an open layout that can be divided into separate offices, with two entrances, plus a rear retail/office space. The second floor includes additional office space and a full bathroom, ideal for various business needs. The GB zoning allows for a wide range of uses, including retail shops, professional offices, restaurants, beauty salons, health clubs, and more. With its unbeatable location across from the new Chick-fil-A and Panera Bread, ample parking, and easy access to major roadways, this property is perfect for businesses looking to capitalize on high traffic and strong local growth. Don\'t miss this incredible opportunity to bring your business vision to life! Schedule your tour today and explore the potential of this outstanding commercial property.