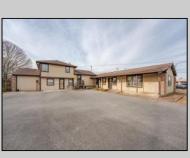

## **COMMENTS**

Exceptional commercial property in a prime location! Situated on a highly visible corner lot with over 36,000+- cars passing daily, this property offers approximately 3,500 sq. ft. of flexible space in the heart of Somers Point\'s General Business (GB) zone. The ground floor features an open layout that can be divided into separate offices, with two entrances, plus a rear retail/office space. The second floor includes additional office space and a full bathroom, ideal for various business needs. The GB zoning allows for a wide range of uses, including retail shops, professional offices, restaurants, beauty salons, health clubs, and more. With its unbeatable location across from the new Chick-fil-A and Panera Bread, ample parking, and easy access to major roadways, this property is perfect for businesses looking to capitalize on high traffic and strong local growth. Don\'t miss this incredible opportunity to bring your business vision to life! Schedule your tour today and explore the potential of this outstanding commercial property.