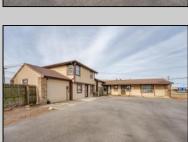

## **COMMENTS**

Exceptional commercial property in a prime location! Situated on a highly visible corner lot with over 36,000+- cars passing daily, this property offers approximately 3,500 sq. ft. of flexible space in the heart of Somers Point\'s General Business (GB) zone. The ground floor features an open layout that can be divided into separate offices, with two entrances, plus a rear retail/office space. The second floor includes additional office space and a full bathroom, ideal for various business needs. The GB zoning allows for a wide range of uses, including retail shops, professional offices, restaurants, beauty salons, health clubs, and more. With its unbeatable location across from the new Chick-fil-A and Panera Bread, ample parking, and easy access to major roadways, this property is perfect for businesses looking to capitalize on high traffic and strong local growth. Don\'t miss this incredible opportunity to bring your business vision to life! Schedule your tour today and explore the potential of this outstanding commercial property.