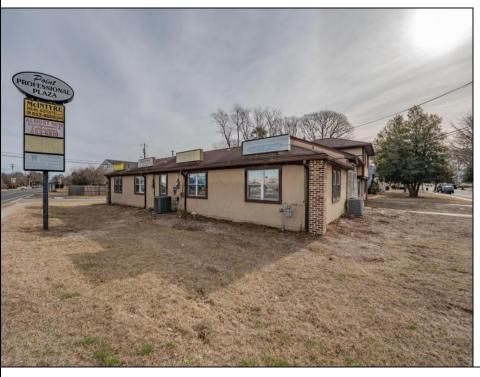

## **COMMENTS**

Exceptional commercial property in a prime location! Situated on a highly visible corner lot with over 36,000+- cars passing daily, this property offers approximately 3,500 sq. ft. of flexible space in the heart of Somers Point\'s General Business (GB) zone. The ground floor features an open layout that can be divided into separate offices, with two entrances, plus a rear retail/office space. The second floor includes additional office space and a full bathroom, ideal for various business needs. The GB zoning allows for a wide range of uses, including retail shops, professional offices, restaurants, beauty salons, health clubs, and more. With its unbeatable location across from the new Chick-fil-A and Panera Bread, ample parking, and easy access to major roadways, this property is perfect for businesses looking to capitalize on high traffic and strong local growth. Don\'t miss this incredible opportunity to bring your business vision to life! Schedule your tour today and explore the potential of this outstanding commercial property.