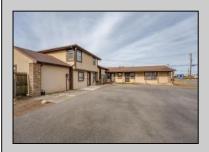

## **COMMENTS**

Exceptional commercial property in a prime location! Situated on a highly visible corner lot with over 36,000+- cars passing daily, this property offers approximately 3,500 sq. ft. of flexible space in the heart of Somers Point\'s General Business (GB) zone. The ground floor features an open layout that can be divided into separate offices, with two entrances, plus a rear retail/office space. The second floor includes additional office space and a full bathroom, ideal for various business needs. The GB zoning allows for a wide range of uses, including retail shops, professional offices, restaurants, beauty salons, health clubs, and more. With its unbeatable location across from the new Chick-fil-A and Panera Bread, ample parking, and easy access to major roadways, this property is perfect for businesses looking to capitalize on high traffic and strong local growth. Don\'t miss this incredible opportunity to bring your business vision to life! Schedule your tour today and explore the potential of this outstanding commercial property.