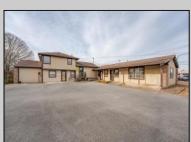

## **COMMENTS**

Exceptional commercial property in a prime location! Situated on a highly visible corner lot with over 36,000+- cars passing daily, this property offers approximately 3,500 sq. ft. of flexible space in the heart of Somers Point\'s General Business (GB) zone. The ground floor features an open layout that can be divided into separate offices, with two entrances, plus a rear retail/office space. The second floor includes additional office space and a full bathroom, ideal for various business needs. The GB zoning allows for a wide range of uses, including retail shops, professional offices, restaurants, beauty salons, health clubs, and more. With its unbeatable location across from the new Chick-fil-A and Panera Bread, ample parking, and easy access to major roadways, this property is perfect for businesses looking to capitalize on high traffic and strong local growth. Don\'t miss this incredible opportunity to bring your business vision to life! Schedule your tour today and explore the potential of this outstanding commercial property.