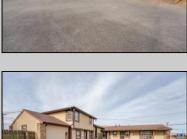

## **COMMENTS**

Exceptional commercial property in a prime location! Situated on a highly visible corner lot with over 36,000+- cars passing daily, this property offers approximately 3,500 sq. ft. of flexible space in the heart of Somers Point\'s General Business (GB) zone. The ground floor features an open layout that can be divided into separate offices, with two entrances, plus a rear retail/office space. The second floor includes additional office space and a full bathroom, ideal for various business needs. The GB zoning allows for a wide range of uses, including retail shops, professional offices, restaurants, beauty salons, health clubs, and more. With its unbeatable location across from the new Chick-fil-A and Panera Bread, ample parking, and easy access to major roadways, this property is perfect for businesses looking to capitalize on high traffic and strong local growth. Don\'t miss this incredible opportunity to bring your business vision to life! Schedule your tour today and explore the potential of this outstanding commercial property.