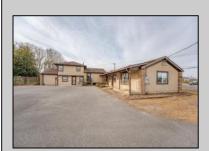

## **COMMENTS**

Exceptional commercial property in a prime location! Situated on a highly visible corner lot with over 36,000+- cars passing daily, this property offers approximately 3,500 sq. ft. of flexible space in the heart of Somers Point\'s General Business (GB) zone. The ground floor features an open layout that can be divided into separate offices, with two entrances, plus a rear retail/office space. The second floor includes additional office space and a full bathroom, ideal for various business needs. The GB zoning allows for a wide range of uses, including retail shops, professional offices, restaurants, beauty salons, health clubs, and more. With its unbeatable location across from the new Chick-fil-A and Panera Bread, ample parking, and easy access to major roadways, this property is perfect for businesses looking to capitalize on high traffic and strong local growth. Don\'t miss this incredible opportunity to bring your business vision to life! Schedule your tour today and explore the potential of this outstanding commercial property.