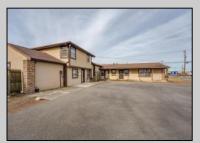

## **COMMENTS**

Exceptional commercial property in a prime location! Situated on a highly visible corner lot with over 36,000+- cars passing daily, this property offers approximately 3,500 sq. ft. of flexible space in the heart of Somers Point\'s General Business (GB) zone. The ground floor features an open layout that can be divided into separate offices, with two entrances, plus a rear retail/office space. The second floor includes additional office space and a full bathroom, ideal for various business needs. The GB zoning allows for a wide range of uses, including retail shops, professional offices, restaurants, beauty salons, health clubs, and more. With its unbeatable location across from the new Chick-fil-A and Panera Bread, ample parking, and easy access to major roadways, this property is perfect for businesses looking to capitalize on high traffic and strong local growth. Don\'t miss this incredible opportunity to bring your business vision to life! Schedule your tour today and explore the potential of this outstanding commercial property.