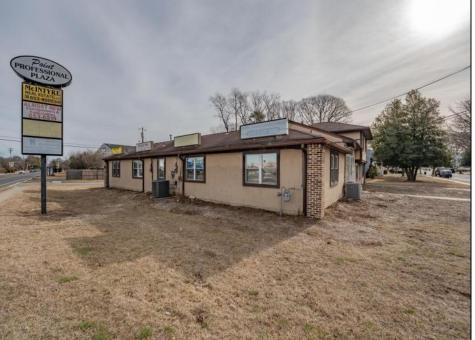

## **COMMENTS**

Exceptional commercial property in a prime location! Situated on a highly visible corner lot with over 36,000+- cars passing daily, this property offers approximately 3,500 sq. ft. of flexible space in the heart of Somers Point\'s General Business (GB) zone. The ground floor features an open layout that can be divided into separate offices, with two entrances, plus a rear retail/office space. The second floor includes additional office space and a full bathroom, ideal for various business needs. The GB zoning allows for a wide range of uses, including retail shops, professional offices, restaurants, beauty salons, health clubs, and more. With its unbeatable location across from the new Chick-fil-A and Panera Bread, ample parking, and easy access to major roadways, this property is perfect for businesses looking to capitalize on high traffic and strong local growth. Don\'t miss this incredible opportunity to bring your business vision to life! Schedule your tour today and explore the potential of this outstanding commercial property.