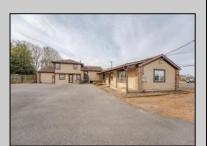

## **COMMENTS**

Exceptional commercial property in a prime location! Situated on a highly visible corner lot with over 36,000+- cars passing daily, this property offers approximately 3,500 sq. ft. of flexible space in the heart of Somers Point\'s General Business (GB) zone. The ground floor features an open layout that can be divided into separate offices, with two entrances, plus a rear retail/office space. The second floor includes additional office space and a full bathroom, ideal for various business needs. The GB zoning allows for a wide range of uses, including retail shops, professional offices, restaurants, beauty salons, health clubs, and more. With its unbeatable location across from the new Chick-fil-A and Panera Bread, ample parking, and easy access to major roadways, this property is perfect for businesses looking to capitalize on high traffic and strong local growth. Don\'t miss this incredible opportunity to bring your business vision to life! Schedule your tour today and explore the potential of this outstanding commercial property.