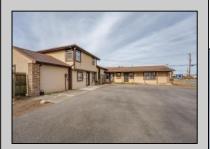

## **COMMENTS**

Exceptional commercial property in a prime location! Situated on a highly visible corner lot with over 36,000+- cars passing daily, this property offers approximately 3,500 sq. ft. of flexible space in the heart of Somers Point\'s General Business (GB) zone. The ground floor features an open layout that can be divided into separate offices, with two entrances, plus a rear retail/office space. The second floor includes additional office space and a full bathroom, ideal for various business needs. The GB zoning allows for a wide range of uses, including retail shops, professional offices, restaurants, beauty salons, health clubs, and more. With its unbeatable location across from the new Chick-fil-A and Panera Bread, ample parking, and easy access to major roadways, this property is perfect for businesses looking to capitalize on high traffic and strong local growth. Don\'t miss this incredible opportunity to bring your business vision to life! Schedule your tour today and explore the potential of this outstanding commercial property.