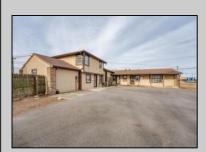

## **COMMENTS**

Exceptional commercial property in a prime location! Situated on a highly visible corner lot with over 36,000+- cars passing daily, this property offers approximately 3,500 sq. ft. of flexible space in the heart of Somers Point\'s General Business (GB) zone. The ground floor features an open layout that can be divided into separate offices, with two entrances, plus a rear retail/office space. The second floor includes additional office space and a full bathroom, ideal for various business needs. The GB zoning allows for a wide range of uses, including retail shops, professional offices, restaurants, beauty salons, health clubs, and more. With its unbeatable location across from the new Chick-fil-A and Panera Bread, ample parking, and easy access to major roadways, this property is perfect for businesses looking to capitalize on high traffic and strong local growth. Don\'t miss this incredible opportunity to bring your business vision to life! Schedule your tour today and explore the potential of this outstanding commercial property.