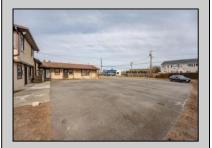

## **COMMENTS**

Exceptional commercial property in a prime location! Situated on a highly visible corner lot with over 36,000+- cars passing daily, this property offers approximately 3,500 sq. ft. of flexible space in the heart of Somers Point\'s General Business (GB) zone. The ground floor features an open layout that can be divided into separate offices, with two entrances, plus a rear retail/office space. The second floor includes additional office space and a full bathroom, ideal for various business needs. The GB zoning allows for a wide range of uses, including retail shops, professional offices, restaurants, beauty salons, health clubs, and more. With its unbeatable location across from the new Chick-fil-A and Panera Bread, ample parking, and easy access to major roadways, this property is perfect for businesses looking to capitalize on high traffic and strong local growth. Don\'t miss this incredible opportunity to bring your business vision to life! Schedule your tour today and explore the potential of this outstanding commercial property.