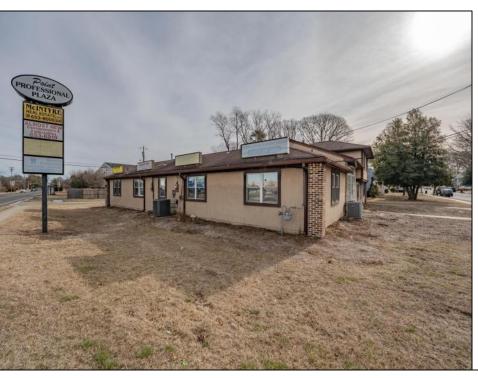

## **COMMENTS**

Exceptional commercial property in a prime location! Situated on a highly visible corner lot with over 36,000+- cars passing daily, this property offers approximately 3,500 sq. ft. of flexible space in the heart of Somers Point\'s General Business (GB) zone. The ground floor features an open layout that can be divided into separate offices, with two entrances, plus a rear retail/office space. The second floor includes additional office space and a full bathroom, ideal for various business needs. The GB zoning allows for a wide range of uses, including retail shops, professional offices, restaurants, beauty salons, health clubs, and more. With its unbeatable location across from the new Chick-fil-A and Panera Bread, ample parking, and easy access to major roadways, this property is perfect for businesses looking to capitalize on high traffic and strong local growth. Don\'t miss this incredible opportunity to bring your business vision to life! Schedule your tour today and explore the potential of this outstanding commercial property.