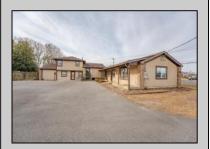

## **COMMENTS**

Exceptional commercial property in a prime location! Situated on a highly visible corner lot with over 36,000+- cars passing daily, this property offers approximately 3,500 sq. ft. of flexible space in the heart of Somers Point\'s General Business (GB) zone. The ground floor features an open layout that can be divided into separate offices, with two entrances, plus a rear retail/office space. The second floor includes additional office space and a full bathroom, ideal for various business needs. The GB zoning allows for a wide range of uses, including retail shops, professional offices, restaurants, beauty salons, health clubs, and more. With its unbeatable location across from the new Chick-fil-A and Panera Bread, ample parking, and easy access to major roadways, this property is perfect for businesses looking to capitalize on high traffic and strong local growth. Don\'t miss this incredible opportunity to bring your business vision to life! Schedule your tour today and explore the potential of this outstanding commercial property.