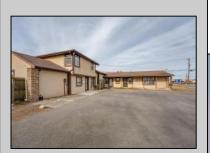

## **COMMENTS**

Exceptional commercial property in a prime location! Situated on a highly visible corner lot with over 36,000+- cars passing daily, this property offers approximately 3,500 sq. ft. of flexible space in the heart of Somers Point\'s General Business (GB) zone. The ground floor features an open layout that can be divided into separate offices, with two entrances, plus a rear retail/office space. The second floor includes additional office space and a full bathroom, ideal for various business needs. The GB zoning allows for a wide range of uses, including retail shops, professional offices, restaurants, beauty salons, health clubs, and more. With its unbeatable location across from the new Chick-fil-A and Panera Bread, ample parking, and easy access to major roadways, this property is perfect for businesses looking to capitalize on high traffic and strong local growth. Don\'t miss this incredible opportunity to bring your business vision to life! Schedule your tour today and explore the potential of this outstanding commercial property.