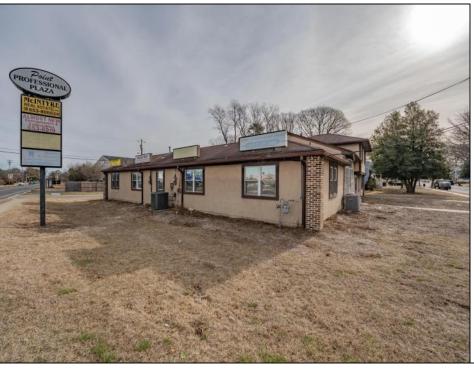

## **COMMENTS**

Exceptional commercial property in a prime location! Situated on a highly visible corner lot with over 36,000+- cars passing daily, this property offers approximately 3,500 sq. ft. of flexible space in the heart of Somers Point\'s General Business (GB) zone. The ground floor features an open layout that can be divided into separate offices, with two entrances, plus a rear retail/office space. The second floor includes additional office space and a full bathroom, ideal for various business needs. The GB zoning allows for a wide range of uses, including retail shops, professional offices, restaurants, beauty salons, health clubs, and more. With its unbeatable location across from the new Chick-fil-A and Panera Bread, ample parking, and easy access to major roadways, this property is perfect for businesses looking to capitalize on high traffic and strong local growth. Don\'t miss this incredible opportunity to bring your business vision to life! Schedule your tour today and explore the potential of this outstanding commercial property.