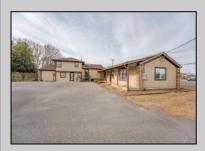

## **COMMENTS**

Exceptional commercial property in a prime location! Situated on a highly visible corner lot with over 36,000+- cars passing daily, this property offers approximately 3,500 sq. ft. of flexible space in the heart of Somers Point\'s General Business (GB) zone. The ground floor features an open layout that can be divided into separate offices, with two entrances, plus a rear retail/office space. The second floor includes additional office space and a full bathroom, ideal for various business needs. The GB zoning allows for a wide range of uses, including retail shops, professional offices, restaurants, beauty salons, health clubs, and more. With its unbeatable location across from the new Chick-fil-A and Panera Bread, ample parking, and easy access to major roadways, this property is perfect for businesses looking to capitalize on high traffic and strong local growth. Don\'t miss this incredible opportunity to bring your business vision to life! Schedule your tour today and explore the potential of this outstanding commercial property.