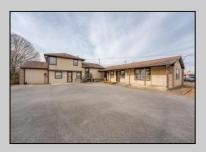

## **COMMENTS**

Exceptional commercial property in a prime location! Situated on a highly visible corner lot with over 36,000+- cars passing daily, this property offers approximately 3,500 sq. ft. of flexible space in the heart of Somers Point\'s General Business (GB) zone. The ground floor features an open layout that can be divided into separate offices, with two entrances, plus a rear retail/office space. The second floor includes additional office space and a full bathroom, ideal for various business needs. The GB zoning allows for a wide range of uses, including retail shops, professional offices, restaurants, beauty salons, health clubs, and more. With its unbeatable location across from the new Chick-fil-A and Panera Bread, ample parking, and easy access to major roadways, this property is perfect for businesses looking to capitalize on high traffic and strong local growth. Don\'t miss this incredible opportunity to bring your business vision to life! Schedule your tour today and explore the potential of this outstanding commercial property.