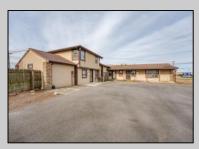

## **COMMENTS**

Exceptional commercial property in a prime location! Situated on a highly visible corner lot with over 36,000+- cars passing daily, this property offers approximately 3,500 sq. ft. of flexible space in the heart of Somers Point\'s General Business (GB) zone. The ground floor features an open layout that can be divided into separate offices, with two entrances, plus a rear retail/office space. The second floor includes additional office space and a full bathroom, ideal for various business needs. The GB zoning allows for a wide range of uses, including retail shops, professional offices, restaurants, beauty salons, health clubs, and more. With its unbeatable location across from the new Chick-fil-A and Panera Bread, ample parking, and easy access to major roadways, this property is perfect for businesses looking to capitalize on high traffic and strong local growth. Don\'t miss this incredible opportunity to bring your business vision to life! Schedule your tour today and explore the potential of this outstanding commercial property.