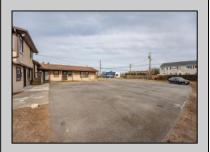

## **COMMENTS**

Exceptional commercial property in a prime location! Situated on a highly visible corner lot with over 36,000+- cars passing daily, this property offers approximately 3,500 sq. ft. of flexible space in the heart of Somers Point\'s General Business (GB) zone. The ground floor features an open layout that can be divided into separate offices, with two entrances, plus a rear retail/office space. The second floor includes additional office space and a full bathroom, ideal for various business needs. The GB zoning allows for a wide range of uses, including retail shops, professional offices, restaurants, beauty salons, health clubs, and more. With its unbeatable location across from the new Chick-fil-A and Panera Bread, ample parking, and easy access to major roadways, this property is perfect for businesses looking to capitalize on high traffic and strong local growth. Don\'t miss this incredible opportunity to bring your business vision to life! Schedule your tour today and explore the potential of this outstanding commercial property.