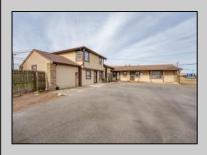

## **COMMENTS**

Exceptional commercial property in a prime location! Situated on a highly visible corner lot with over 36,000+- cars passing daily, this property offers approximately 3,500 sq. ft. of flexible space in the heart of Somers Point\'s General Business (GB) zone. The ground floor features an open layout that can be divided into separate offices, with two entrances, plus a rear retail/office space. The second floor includes additional office space and a full bathroom, ideal for various business needs. The GB zoning allows for a wide range of uses, including retail shops, professional offices, restaurants, beauty salons, health clubs, and more. With its unbeatable location across from the new Chick-fil-A and Panera Bread, ample parking, and easy access to major roadways, this property is perfect for businesses looking to capitalize on high traffic and strong local growth. Don\'t miss this incredible opportunity to bring your business vision to life! Schedule your tour today and explore the potential of this outstanding commercial property.