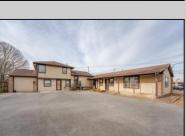

## **COMMENTS**

Exceptional commercial property in a prime location! Situated on a highly visible corner lot with over 36,000+- cars passing daily, this property offers approximately 3,500 sq. ft. of flexible space in the heart of Somers Point\'s General Business (GB) zone. The ground floor features an open layout that can be divided into separate offices, with two entrances, plus a rear retail/office space. The second floor includes additional office space and a full bathroom, ideal for various business needs. The GB zoning allows for a wide range of uses, including retail shops, professional offices, restaurants, beauty salons, health clubs, and more. With its unbeatable location across from the new Chick-fil-A and Panera Bread, ample parking, and easy access to major roadways, this property is perfect for businesses looking to capitalize on high traffic and strong local growth. Don\'t miss this incredible opportunity to bring your business vision to life! Schedule your tour today and explore the potential of this outstanding commercial property.