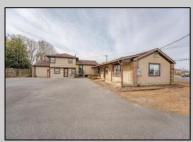

## **COMMENTS**

Exceptional commercial property in a prime location! Situated on a highly visible corner lot with over 36,000+- cars passing daily, this property offers approximately 3,500 sq. ft. of flexible space in the heart of Somers Point\'s General Business (GB) zone. The ground floor features an open layout that can be divided into separate offices, with two entrances, plus a rear retail/office space. The second floor includes additional office space and a full bathroom, ideal for various business needs. The GB zoning allows for a wide range of uses, including retail shops, professional offices, restaurants, beauty salons, health clubs, and more. With its unbeatable location across from the new Chick-fil-A and Panera Bread, ample parking, and easy access to major roadways, this property is perfect for businesses looking to capitalize on high traffic and strong local growth. Don\'t miss this incredible opportunity to bring your business vision to life! Schedule your tour today and explore the potential of this outstanding commercial property.