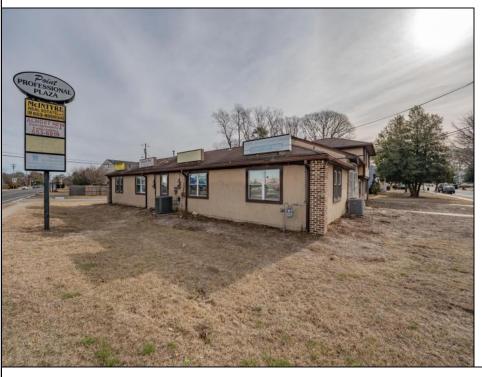

## **COMMENTS**

Exceptional commercial property in a prime location! Situated on a highly visible corner lot with over 36,000+- cars passing daily, this property offers approximately 3,500 sq. ft. of flexible space in the heart of Somers Point\'s General Business (GB) zone. The ground floor features an open layout that can be divided into separate offices, with two entrances, plus a rear retail/office space. The second floor includes additional office space and a full bathroom, ideal for various business needs. The GB zoning allows for a wide range of uses, including retail shops, professional offices, restaurants, beauty salons, health clubs, and more. With its unbeatable location across from the new Chick-fil-A and Panera Bread, ample parking, and easy access to major roadways, this property is perfect for businesses looking to capitalize on high traffic and strong local growth. Don\'t miss this incredible opportunity to bring your business vision to life! Schedule your tour today and explore the potential of this outstanding commercial property.