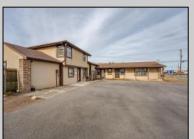

## **COMMENTS**

Exceptional commercial property in a prime location! Situated on a highly visible corner lot with over 36,000+- cars passing daily, this property offers approximately 3,500 sq. ft. of flexible space in the heart of Somers Point\'s General Business (GB) zone. The ground floor features an open layout that can be divided into separate offices, with two entrances, plus a rear retail/office space. The second floor includes additional office space and a full bathroom, ideal for various business needs. The GB zoning allows for a wide range of uses, including retail shops, professional offices, restaurants, beauty salons, health clubs, and more. With its unbeatable location across from the new Chick-fil-A and Panera Bread, ample parking, and easy access to major roadways, this property is perfect for businesses looking to capitalize on high traffic and strong local growth. Don\'t miss this incredible opportunity to bring your business vision to life! Schedule your tour today and explore the potential of this outstanding commercial property.