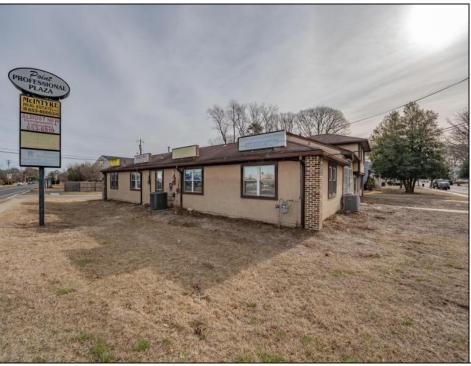

## COMMENTS

Exceptional commercial property in a prime location! Situated on a highly visible corner lot with over 36,000+- cars passing daily, this property offers approximately 3,500 sq. ft. of flexible space in the heart of Somers Point\'s General Business (GB) zone. The ground floor features an open layout that can be divided into separate offices, with two entrances, plus a rear retail/office space. The second floor includes additional office space and a full bathroom, ideal for various business needs. The GB zoning allows for a wide range of uses, including retail shops, professional offices, restaurants, beauty salons, health clubs, and more. With its unbeatable location across from the new Chick-fil-A and Panera Bread, ample parking, and easy access to major roadways, this property is perfect for businesses looking to capitalize on high traffic and strong local growth. Don\'t miss this incredible opportunity to bring your business vision to life! Schedule your tour today and explore the potential of this outstanding commercial property. **PROPERTY DETAILS** 