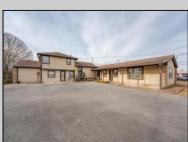

## **COMMENTS**

Exceptional commercial property in a prime location! Situated on a highly visible corner lot with over 36,000+- cars passing daily, this property offers approximately 3,500 sq. ft. of flexible space in the heart of Somers Point\'s General Business (GB) zone. The ground floor features an open layout that can be divided into separate offices, with two entrances, plus a rear retail/office space. The second floor includes additional office space and a full bathroom, ideal for various business needs. The GB zoning allows for a wide range of uses, including retail shops, professional offices, restaurants, beauty salons, health clubs, and more. With its unbeatable location across from the new Chick-fil-A and Panera Bread, ample parking, and easy access to major roadways, this property is perfect for businesses looking to capitalize on high traffic and strong local growth. Don\'t miss this incredible opportunity to bring your business vision to life! Schedule your tour today and explore the potential of this outstanding commercial property.