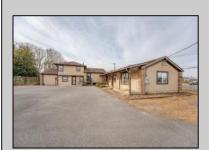

## **COMMENTS**

Exceptional commercial property in a prime location! Situated on a highly visible corner lot with over 36,000+- cars passing daily, this property offers approximately 3,500 sq. ft. of flexible space in the heart of Somers Point\'s General Business (GB) zone. The ground floor features an open layout that can be divided into separate offices, with two entrances, plus a rear retail/office space. The second floor includes additional office space and a full bathroom, ideal for various business needs. The GB zoning allows for a wide range of uses, including retail shops, professional offices, restaurants, beauty salons, health clubs, and more. With its unbeatable location across from the new Chick-fil-A and Panera Bread, ample parking, and easy access to major roadways, this property is perfect for businesses looking to capitalize on high traffic and strong local growth. Don\'t miss this incredible opportunity to bring your business vision to life! Schedule your tour today and explore the potential of this outstanding commercial property.