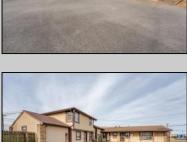

## **COMMENTS**

Exceptional commercial property in a prime location! Situated on a highly visible corner lot with over 36,000+- cars passing daily, this property offers approximately 3,500 sq. ft. of flexible space in the heart of Somers Point\'s General Business (GB) zone. The ground floor features an open layout that can be divided into separate offices, with two entrances, plus a rear retail/office space. The second floor includes additional office space and a full bathroom, ideal for various business needs. The GB zoning allows for a wide range of uses, including retail shops, professional offices, restaurants, beauty salons, health clubs, and more. With its unbeatable location across from the new Chick-fil-A and Panera Bread, ample parking, and easy access to major roadways, this property is perfect for businesses looking to capitalize on high traffic and strong local growth. Don\'t miss this incredible opportunity to bring your business vision to life! Schedule your tour today and explore the potential of this outstanding commercial property.