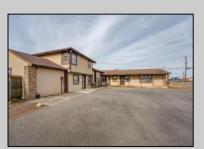

## **COMMENTS**

Exceptional commercial property in a prime location! Situated on a highly visible corner lot with over 36,000+- cars passing daily, this property offers approximately 3,500 sq. ft. of flexible space in the heart of Somers Point\'s General Business (GB) zone. The ground floor features an open layout that can be divided into separate offices, with two entrances, plus a rear retail/office space. The second floor includes additional office space and a full bathroom, ideal for various business needs. The GB zoning allows for a wide range of uses, including retail shops, professional offices, restaurants, beauty salons, health clubs, and more. With its unbeatable location across from the new Chick-fil-A and Panera Bread, ample parking, and easy access to major roadways, this property is perfect for businesses looking to capitalize on high traffic and strong local growth. Don\'t miss this incredible opportunity to bring your business vision to life! Schedule your tour today and explore the potential of this outstanding commercial property.