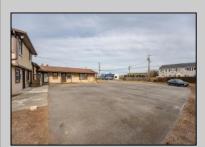

## **COMMENTS**

Exceptional commercial property in a prime location! Situated on a highly visible corner lot with over 36,000+- cars passing daily, this property offers approximately 3,500 sq. ft. of flexible space in the heart of Somers Point\'s General Business (GB) zone. The ground floor features an open layout that can be divided into separate offices, with two entrances, plus a rear retail/office space. The second floor includes additional office space and a full bathroom, ideal for various business needs. The GB zoning allows for a wide range of uses, including retail shops, professional offices, restaurants, beauty salons, health clubs, and more. With its unbeatable location across from the new Chick-fil-A and Panera Bread, ample parking, and easy access to major roadways, this property is perfect for businesses looking to capitalize on high traffic and strong local growth. Don\'t miss this incredible opportunity to bring your business vision to life! Schedule your tour today and explore the potential of this outstanding commercial property.