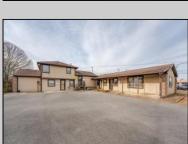

## **COMMENTS**

Exceptional commercial property in a prime location! Situated on a highly visible corner lot with over 36,000+- cars passing daily, this property offers approximately 3,500 sq. ft. of flexible space in the heart of Somers Point\'s General Business (GB) zone. The ground floor features an open layout that can be divided into separate offices, with two entrances, plus a rear retail/office space. The second floor includes additional office space and a full bathroom, ideal for various business needs. The GB zoning allows for a wide range of uses, including retail shops, professional offices, restaurants, beauty salons, health clubs, and more. With its unbeatable location across from the new Chick-fil-A and Panera Bread, ample parking, and easy access to major roadways, this property is perfect for businesses looking to capitalize on high traffic and strong local growth. Don\'t miss this incredible opportunity to bring your business vision to life! Schedule your tour today and explore the potential of this outstanding commercial property.