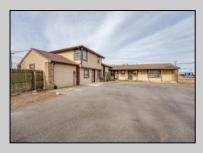

## **COMMENTS**

Exceptional commercial property in a prime location! Situated on a highly visible corner lot with over 36,000+- cars passing daily, this property offers approximately 3,500 sq. ft. of flexible space in the heart of Somers Point\'s General Business (GB) zone. The ground floor features an open layout that can be divided into separate offices, with two entrances, plus a rear retail/office space. The second floor includes additional office space and a full bathroom, ideal for various business needs. The GB zoning allows for a wide range of uses, including retail shops, professional offices, restaurants, beauty salons, health clubs, and more. With its unbeatable location across from the new Chick-fil-A and Panera Bread, ample parking, and easy access to major roadways, this property is perfect for businesses looking to capitalize on high traffic and strong local growth. Don\'t miss this incredible opportunity to bring your business vision to life! Schedule your tour today and explore the potential of this outstanding commercial property.