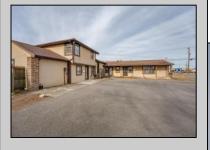

## **COMMENTS**

Exceptional commercial property in a prime location! Situated on a highly visible corner lot with over 36,000+- cars passing daily, this property offers approximately 3,500 sq. ft. of flexible space in the heart of Somers Point\'s General Business (GB) zone. The ground floor features an open layout that can be divided into separate offices, with two entrances, plus a rear retail/office space. The second floor includes additional office space and a full bathroom, ideal for various business needs. The GB zoning allows for a wide range of uses, including retail shops, professional offices, restaurants, beauty salons, health clubs, and more. With its unbeatable location across from the new Chick-fil-A and Panera Bread, ample parking, and easy access to major roadways, this property is perfect for businesses looking to capitalize on high traffic and strong local growth. Don\'t miss this incredible opportunity to bring your business vision to life! Schedule your tour today and explore the potential of this outstanding commercial property.