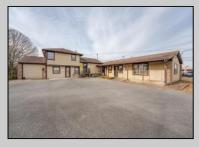

## **COMMENTS**

Exceptional commercial property in a prime location! Situated on a highly visible corner lot with over 36,000+- cars passing daily, this property offers approximately 3,500 sq. ft. of flexible space in the heart of Somers Point\'s General Business (GB) zone. The ground floor features an open layout that can be divided into separate offices, with two entrances, plus a rear retail/office space. The second floor includes additional office space and a full bathroom, ideal for various business needs. The GB zoning allows for a wide range of uses, including retail shops, professional offices, restaurants, beauty salons, health clubs, and more. With its unbeatable location across from the new Chick-fil-A and Panera Bread, ample parking, and easy access to major roadways, this property is perfect for businesses looking to capitalize on high traffic and strong local growth. Don\'t miss this incredible opportunity to bring your business vision to life! Schedule your tour today and explore the potential of this outstanding commercial property.