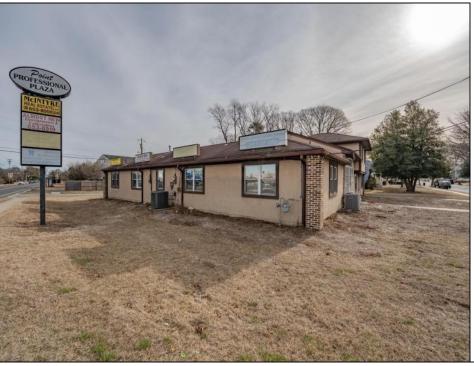

## **COMMENTS**

Exceptional commercial property in a prime location! Situated on a highly visible corner lot with over 36,000+- cars passing daily, this property offers approximately 3,500 sq. ft. of flexible space in the heart of Somers Point\'s General Business (GB) zone. The ground floor features an open layout that can be divided into separate offices, with two entrances, plus a rear retail/office space. The second floor includes additional office space and a full bathroom, ideal for various business needs. The GB zoning allows for a wide range of uses, including retail shops, professional offices, restaurants, beauty salons, health clubs, and more. With its unbeatable location across from the new Chick-fil-A and Panera Bread, ample parking, and easy access to major roadways, this property is perfect for businesses looking to capitalize on high traffic and strong local growth. Don\'t miss this incredible opportunity to bring your business vision to life! Schedule your tour today and explore the potential of this outstanding commercial property.