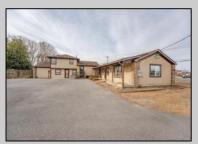

## **COMMENTS**

Exceptional commercial property in a prime location! Situated on a highly visible corner lot with over 36,000+- cars passing daily, this property offers approximately 3,500 sq. ft. of flexible space in the heart of Somers Point\'s General Business (GB) zone. The ground floor features an open layout that can be divided into separate offices, with two entrances, plus a rear retail/office space. The second floor includes additional office space and a full bathroom, ideal for various business needs. The GB zoning allows for a wide range of uses, including retail shops, professional offices, restaurants, beauty salons, health clubs, and more. With its unbeatable location across from the new Chick-fil-A and Panera Bread, ample parking, and easy access to major roadways, this property is perfect for businesses looking to capitalize on high traffic and strong local growth. Don\'t miss this incredible opportunity to bring your business vision to life! Schedule your tour today and explore the potential of this outstanding commercial property.