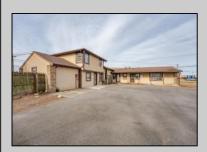

## **COMMENTS**

Exceptional commercial property in a prime location! Situated on a highly visible corner lot with over 36,000+- cars passing daily, this property offers approximately 3,500 sq. ft. of flexible space in the heart of Somers Point\'s General Business (GB) zone. The ground floor features an open layout that can be divided into separate offices, with two entrances, plus a rear retail/office space. The second floor includes additional office space and a full bathroom, ideal for various business needs. The GB zoning allows for a wide range of uses, including retail shops, professional offices, restaurants, beauty salons, health clubs, and more. With its unbeatable location across from the new Chick-fil-A and Panera Bread, ample parking, and easy access to major roadways, this property is perfect for businesses looking to capitalize on high traffic and strong local growth. Don\'t miss this incredible opportunity to bring your business vision to life! Schedule your tour today and explore the potential of this outstanding commercial property.