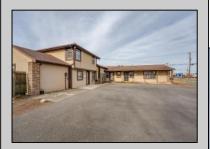

## **COMMENTS**

Exceptional commercial property in a prime location! Situated on a highly visible corner lot with over 36,000+- cars passing daily, this property offers approximately 3,500 sq. ft. of flexible space in the heart of Somers Point\'s General Business (GB) zone. The ground floor features an open layout that can be divided into separate offices, with two entrances, plus a rear retail/office space. The second floor includes additional office space and a full bathroom, ideal for various business needs. The GB zoning allows for a wide range of uses, including retail shops, professional offices, restaurants, beauty salons, health clubs, and more. With its unbeatable location across from the new Chick-fil-A and Panera Bread, ample parking, and easy access to major roadways, this property is perfect for businesses looking to capitalize on high traffic and strong local growth. Don\'t miss this incredible opportunity to bring your business vision to life! Schedule your tour today and explore the potential of this outstanding commercial property.