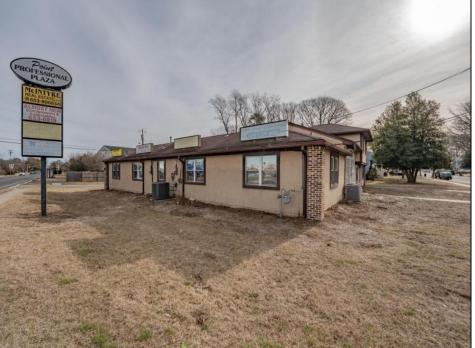

## **COMMENTS**

Exceptional commercial property in a prime location! Situated on a highly visible corner lot with over 36,000+- cars passing daily, this property offers approximately 3,500 sq. ft. of flexible space in the heart of Somers Point\'s General Business (GB) zone. The ground floor features an open layout that can be divided into separate offices, with two entrances, plus a rear retail/office space. The second floor includes additional office space and a full bathroom, ideal for various business needs. The GB zoning allows for a wide range of uses, including retail shops, professional offices, restaurants, beauty salons, health clubs, and more. With its unbeatable location across from the new Chick-fil-A and Panera Bread, ample parking, and easy access to major roadways, this property is perfect for businesses looking to capitalize on high traffic and strong local growth. Don\'t miss this incredible opportunity to bring your business vision to life! Schedule your tour today and explore the potential of this outstanding commercial property.