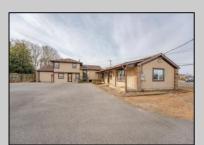

## **COMMENTS**

Exceptional commercial property in a prime location! Situated on a highly visible corner lot with over 36,000+- cars passing daily, this property offers approximately 3,500 sq. ft. of flexible space in the heart of Somers Point\'s General Business (GB) zone. The ground floor features an open layout that can be divided into separate offices, with two entrances, plus a rear retail/office space. The second floor includes additional office space and a full bathroom, ideal for various business needs. The GB zoning allows for a wide range of uses, including retail shops, professional offices, restaurants, beauty salons, health clubs, and more. With its unbeatable location across from the new Chick-fil-A and Panera Bread, ample parking, and easy access to major roadways, this property is perfect for businesses looking to capitalize on high traffic and strong local growth. Don\'t miss this incredible opportunity to bring your business vision to life! Schedule your tour today and explore the potential of this outstanding commercial property.