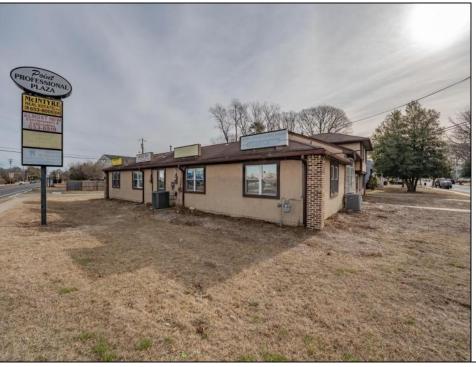

## **COMMENTS**

Exceptional commercial property in a prime location! Situated on a highly visible corner lot with over 36,000+- cars passing daily, this property offers approximately 3,500 sq. ft. of flexible space in the heart of Somers Point\'s General Business (GB) zone. The ground floor features an open layout that can be divided into separate offices, with two entrances, plus a rear retail/office space. The second floor includes additional office space and a full bathroom, ideal for various business needs. The GB zoning allows for a wide range of uses, including retail shops, professional offices, restaurants, beauty salons, health clubs, and more. With its unbeatable location across from the new Chick-fil-A and Panera Bread, ample parking, and easy access to major roadways, this property is perfect for businesses looking to capitalize on high traffic and strong local growth. Don\'t miss this incredible opportunity to bring your business vision to life! Schedule your tour today and explore the potential of this outstanding commercial property.