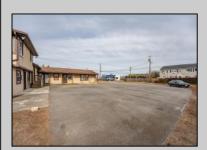

## **COMMENTS**

Exceptional commercial property in a prime location! Situated on a highly visible corner lot with over 36,000+- cars passing daily, this property offers approximately 3,500 sq. ft. of flexible space in the heart of Somers Point\'s General Business (GB) zone. The ground floor features an open layout that can be divided into separate offices, with two entrances, plus a rear retail/office space. The second floor includes additional office space and a full bathroom, ideal for various business needs. The GB zoning allows for a wide range of uses, including retail shops, professional offices, restaurants, beauty salons, health clubs, and more. With its unbeatable location across from the new Chick-fil-A and Panera Bread, ample parking, and easy access to major roadways, this property is perfect for businesses looking to capitalize on high traffic and strong local growth. Don\'t miss this incredible opportunity to bring your business vision to life! Schedule your tour today and explore the potential of this outstanding commercial property.