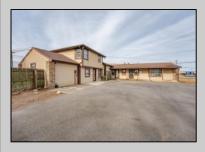

## **COMMENTS**

Exceptional commercial property in a prime location! Situated on a highly visible corner lot with over 36,000+- cars passing daily, this property offers approximately 3,500 sq. ft. of flexible space in the heart of Somers Point\'s General Business (GB) zone. The ground floor features an open layout that can be divided into separate offices, with two entrances, plus a rear retail/office space. The second floor includes additional office space and a full bathroom, ideal for various business needs. The GB zoning allows for a wide range of uses, including retail shops, professional offices, restaurants, beauty salons, health clubs, and more. With its unbeatable location across from the new Chick-fil-A and Panera Bread, ample parking, and easy access to major roadways, this property is perfect for businesses looking to capitalize on high traffic and strong local growth. Don\'t miss this incredible opportunity to bring your business vision to life! Schedule your tour today and explore the potential of this outstanding commercial property.