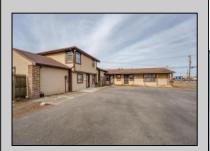

## **COMMENTS**

Exceptional commercial property in a prime location! Situated on a highly visible corner lot with over 36,000+- cars passing daily, this property offers approximately 3,500 sq. ft. of flexible space in the heart of Somers Point\'s General Business (GB) zone. The ground floor features an open layout that can be divided into separate offices, with two entrances, plus a rear retail/office space. The second floor includes additional office space and a full bathroom, ideal for various business needs. The GB zoning allows for a wide range of uses, including retail shops, professional offices, restaurants, beauty salons, health clubs, and more. With its unbeatable location across from the new Chick-fil-A and Panera Bread, ample parking, and easy access to major roadways, this property is perfect for businesses looking to capitalize on high traffic and strong local growth. Don\'t miss this incredible opportunity to bring your business vision to life! Schedule your tour today and explore the potential of this outstanding commercial property.