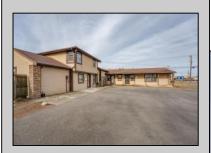

## COMMENTS

Exceptional commercial property in a prime location! Situated on a highly visible corner lot with over 36,000+- cars passing daily, this property offers approximately 3,500 sq. ft. of flexible space in the heart of Somers Point\'s General Business (GB) zone. The ground floor features an open layout that can be divided into separate offices, with two entrances, plus a rear retail/office space. The second floor includes additional office space and a full bathroom, ideal for various business needs. The GB zoning allows for a wide range of uses, including retail shops, professional offices, restaurants, beauty salons, health clubs, and more. With its unbeatable location across from the new Chick-fil-A and Panera Bread, ample parking, and easy access to major roadways, this property is perfect for businesses looking to capitalize on high traffic and strong local growth. Don\'t miss this incredible opportunity to bring your business vision to life! Schedule your tour today and explore the potential of this outstanding commercial property. **PROPERTY DETAILS** 