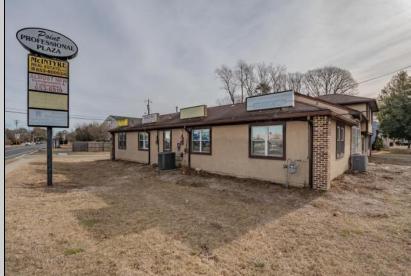

## **COMMENTS**

Exceptional commercial property in a prime location! Situated on a highly visible corner lot with over 36,000+- cars passing daily, this property offers approximately 3,500 sq. ft. of flexible space in the heart of Somers Point\'s General Business (GB) zone. The ground floor features an open layout that can be divided into separate offices, with two entrances, plus a rear retail/office space. The second floor includes additional office space and a full bathroom, ideal for various business needs. The GB zoning allows for a wide range of uses, including retail shops, professional offices, restaurants, beauty salons, health clubs, and more. With its unbeatable location across from the new Chick-fil-A and Panera Bread, ample parking, and easy access to major roadways, this property is perfect for businesses looking to capitalize on high traffic and strong local growth. Don\'t miss this incredible opportunity to bring your business vision to life! Schedule your tour today and explore the potential of this outstanding commercial property.