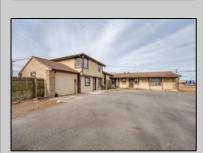

## **COMMENTS**

Exceptional commercial property in a prime location! Situated on a highly visible corner lot with over 36,000+- cars passing daily, this property offers approximately 3,500 sq. ft. of flexible space in the heart of Somers Point\'s General Business (GB) zone. The ground floor features an open layout that can be divided into separate offices, with two entrances, plus a rear retail/office space. The second floor includes additional office space and a full bathroom, ideal for various business needs. The GB zoning allows for a wide range of uses, including retail shops, professional offices, restaurants, beauty salons, health clubs, and more. With its unbeatable location across from the new Chick-fil-A and Panera Bread, ample parking, and easy access to major roadways, this property is perfect for businesses looking to capitalize on high traffic and strong local growth. Don\'t miss this incredible opportunity to bring your business vision to life! Schedule your tour today and explore the potential of this outstanding commercial property.