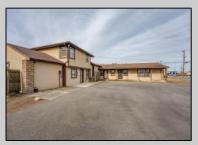

## **COMMENTS**

Exceptional commercial property in a prime location! Situated on a highly visible corner lot with over 36,000+- cars passing daily, this property offers approximately 3,500 sq. ft. of flexible space in the heart of Somers Point\'s General Business (GB) zone. The ground floor features an open layout that can be divided into separate offices, with two entrances, plus a rear retail/office space. The second floor includes additional office space and a full bathroom, ideal for various business needs. The GB zoning allows for a wide range of uses, including retail shops, professional offices, restaurants, beauty salons, health clubs, and more. With its unbeatable location across from the new Chick-fil-A and Panera Bread, ample parking, and easy access to major roadways, this property is perfect for businesses looking to capitalize on high traffic and strong local growth. Don\'t miss this incredible opportunity to bring your business vision to life! Schedule your tour today and explore the potential of this outstanding commercial property.