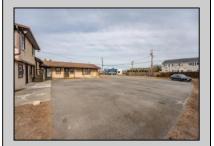

## **COMMENTS**

Exceptional commercial property in a prime location! Situated on a highly visible corner lot with over 36,000+- cars passing daily, this property offers approximately 3,500 sq. ft. of flexible space in the heart of Somers Point\'s General Business (GB) zone. The ground floor features an open layout that can be divided into separate offices, with two entrances, plus a rear retail/office space. The second floor includes additional office space and a full bathroom, ideal for various business needs. The GB zoning allows for a wide range of uses, including retail shops, professional offices, restaurants, beauty salons, health clubs, and more. With its unbeatable location across from the new Chick-fil-A and Panera Bread, ample parking, and easy access to major roadways, this property is perfect for businesses looking to capitalize on high traffic and strong local growth. Don\'t miss this incredible opportunity to bring your business vision to life! Schedule your tour today and explore the potential of this outstanding commercial property.