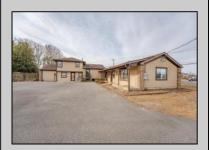

## **COMMENTS**

Exceptional commercial property in a prime location! Situated on a highly visible corner lot with over 36,000+- cars passing daily, this property offers approximately 3,500 sq. ft. of flexible space in the heart of Somers Point\'s General Business (GB) zone. The ground floor features an open layout that can be divided into separate offices, with two entrances, plus a rear retail/office space. The second floor includes additional office space and a full bathroom, ideal for various business needs. The GB zoning allows for a wide range of uses, including retail shops, professional offices, restaurants, beauty salons, health clubs, and more. With its unbeatable location across from the new Chick-fil-A and Panera Bread, ample parking, and easy access to major roadways, this property is perfect for businesses looking to capitalize on high traffic and strong local growth. Don\'t miss this incredible opportunity to bring your business vision to life! Schedule your tour today and explore the potential of this outstanding commercial property.