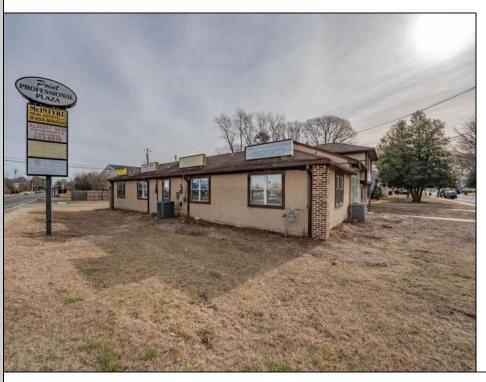

## **COMMENTS**

Exceptional commercial property in a prime location! Situated on a highly visible corner lot with over 36,000+- cars passing daily, this property offers approximately 3,500 sq. ft. of flexible space in the heart of Somers Point\'s General Business (GB) zone. The ground floor features an open layout that can be divided into separate offices, with two entrances, plus a rear retail/office space. The second floor includes additional office space and a full bathroom, ideal for various business needs. The GB zoning allows for a wide range of uses, including retail shops, professional offices, restaurants, beauty salons, health clubs, and more. With its unbeatable location across from the new Chick-fil-A and Panera Bread, ample parking, and easy access to major roadways, this property is perfect for businesses looking to capitalize on high traffic and strong local growth. Don\'t miss this incredible opportunity to bring your business vision to life! Schedule your tour today and explore the potential of this outstanding commercial property.