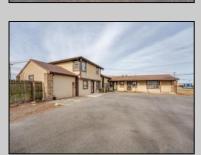

## **COMMENTS**

Exceptional commercial property in a prime location! Situated on a highly visible corner lot with over 36,000+- cars passing daily, this property offers approximately 3,500 sq. ft. of flexible space in the heart of Somers Point\'s General Business (GB) zone. The ground floor features an open layout that can be divided into separate offices, with two entrances, plus a rear retail/office space. The second floor includes additional office space and a full bathroom, ideal for various business needs. The GB zoning allows for a wide range of uses, including retail shops, professional offices, restaurants, beauty salons, health clubs, and more. With its unbeatable location across from the new Chick-fil-A and Panera Bread, ample parking, and easy access to major roadways, this property is perfect for businesses looking to capitalize on high traffic and strong local growth. Don\'t miss this incredible opportunity to bring your business vision to life! Schedule your tour today and explore the potential of this outstanding commercial property.