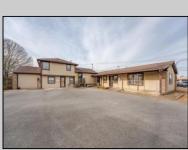

## **COMMENTS**

Exceptional commercial property in a prime location! Situated on a highly visible corner lot with over 36,000+- cars passing daily, this property offers approximately 3,500 sq. ft. of flexible space in the heart of Somers Point\'s General Business (GB) zone. The ground floor features an open layout that can be divided into separate offices, with two entrances, plus a rear retail/office space. The second floor includes additional office space and a full bathroom, ideal for various business needs. The GB zoning allows for a wide range of uses, including retail shops, professional offices, restaurants, beauty salons, health clubs, and more. With its unbeatable location across from the new Chick-fil-A and Panera Bread, ample parking, and easy access to major roadways, this property is perfect for businesses looking to capitalize on high traffic and strong local growth. Don\'t miss this incredible opportunity to bring your business vision to life! Schedule your tour today and explore the potential of this outstanding commercial property.