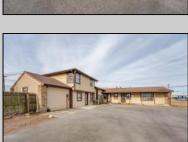

## **COMMENTS**

Exceptional commercial property in a prime location! Situated on a highly visible corner lot with over 36,000+- cars passing daily, this property offers approximately 3,500 sq. ft. of flexible space in the heart of Somers Point\'s General Business (GB) zone. The ground floor features an open layout that can be divided into separate offices, with two entrances, plus a rear retail/office space. The second floor includes additional office space and a full bathroom, ideal for various business needs. The GB zoning allows for a wide range of uses, including retail shops, professional offices, restaurants, beauty salons, health clubs, and more. With its unbeatable location across from the new Chick-fil-A and Panera Bread, ample parking, and easy access to major roadways, this property is perfect for businesses looking to capitalize on high traffic and strong local growth. Don\'t miss this incredible opportunity to bring your business vision to life! Schedule your tour today and explore the potential of this outstanding commercial property.