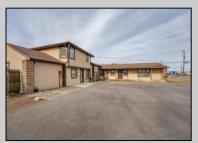

## **COMMENTS**

Exceptional commercial property in a prime location! Situated on a highly visible corner lot with over 36,000+- cars passing daily, this property offers approximately 3,500 sq. ft. of flexible space in the heart of Somers Point\'s General Business (GB) zone. The ground floor features an open layout that can be divided into separate offices, with two entrances, plus a rear retail/office space. The second floor includes additional office space and a full bathroom, ideal for various business needs. The GB zoning allows for a wide range of uses, including retail shops, professional offices, restaurants, beauty salons, health clubs, and more. With its unbeatable location across from the new Chick-fil-A and Panera Bread, ample parking, and easy access to major roadways, this property is perfect for businesses looking to capitalize on high traffic and strong local growth. Don\'t miss this incredible opportunity to bring your business vision to life! Schedule your tour today and explore the potential of this outstanding commercial property.